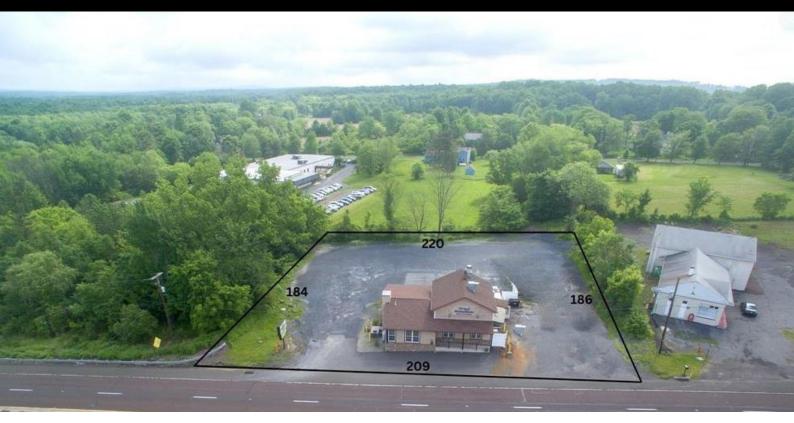

#### **PROPERTY HIGHLIGHTS**

- Former "Fries Rebellion" restaurant
- 2,774 SF building on .96 ace lot
- High traffic location along Rt 309 with 205 ft of frontage
- Zoned PC Planned Commerical
- Asking \$429,000