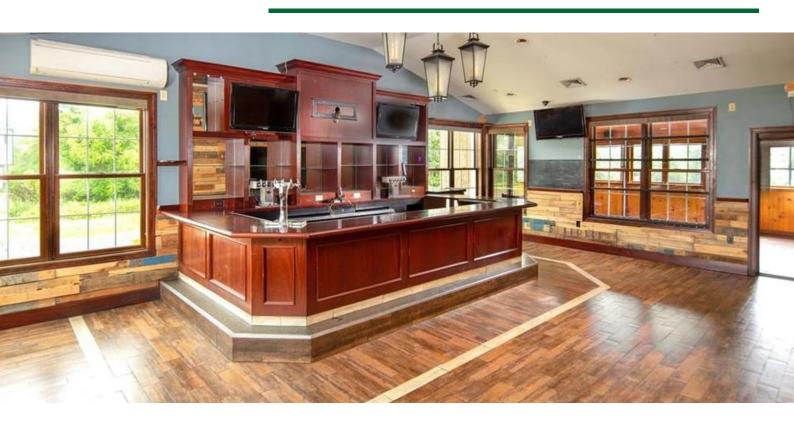

#### **PROPERTY HIGHLIGHTS**

- Former "Fries Rebellion" restaurant
- 2,774 SF building on .96 ace lot
- High traffic location along Rt 309 with 205 ft of frontage
- Zoned PC Planned Commerical
- Asking \$429,000