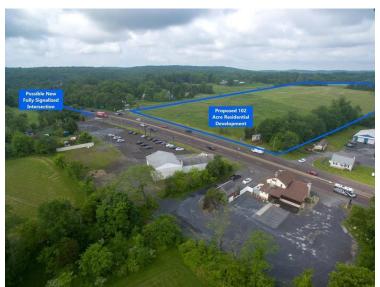

#### **PROPERTY HIGHLIGHTS**

- Former "Fries Rebellion" restaurant
- 2,774 SF building on .96 ace lot
- High traffic location along Rt 309 with 205 ft of frontage
- Zoned PC Planned Commerical
- Asking \$429,000