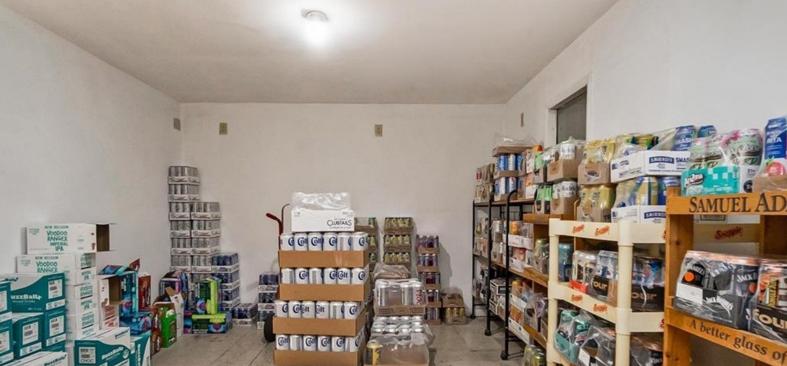

### **PROPERTY HIGHLIGHTS**

- Well-established, turnkey, beer 6-pack store
- Free-standing structure of 4,051 SF on .793 acre lot
- "R" Liquor License
- Commercial kitchen, medium size bar, ample refrigeration and storage
- Undeveloped lot behind property included
- Asking \$1,405,000