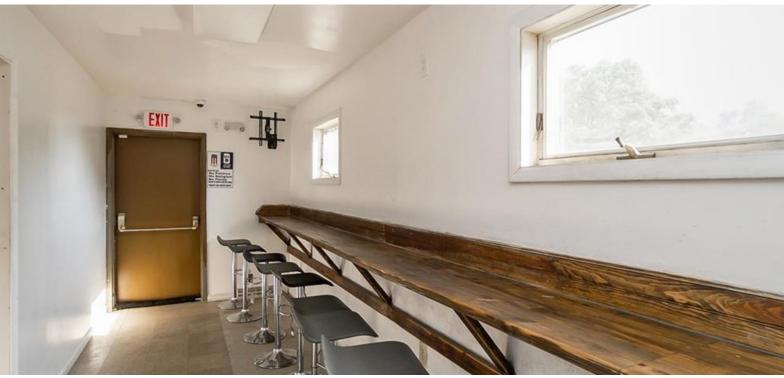

### **PROPERTY HIGHLIGHTS**

- Well-established, turnkey, beer 6-pack store
- Free-standing structure of 4,051 SF on .793 acre lot
- "R" Liquor License
- Commercial kitchen, medium size bar, ample refrigeration and storage
- Undeveloped lot behind property included
- Asking \$1,405,000