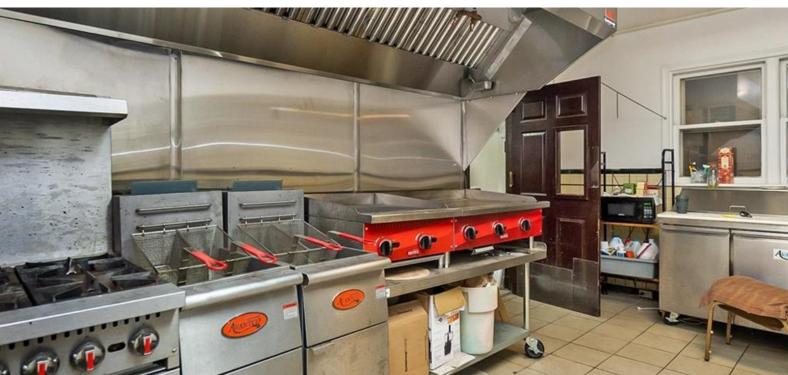

### **PROPERTY HIGHLIGHTS**

- Well-established, turnkey, beer 6-pack store
- Free-standing structure of 4,051 SF on .793 acre lot
- "R" Liquor License
- Commercial kitchen, medium size bar, ample refrigeration and storage
- Undeveloped lot behind property included
- Asking \$1,405,000