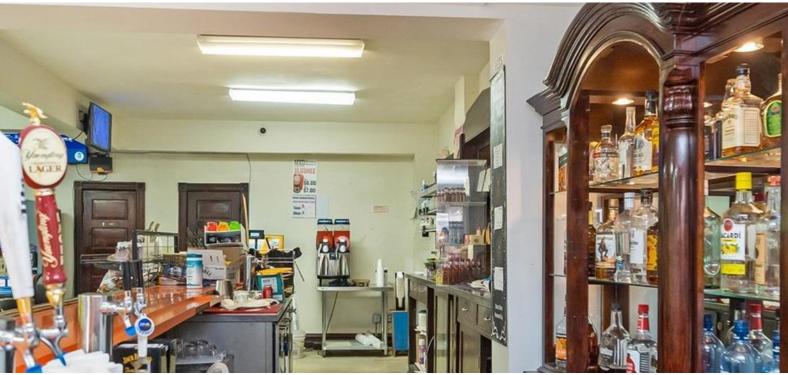

### **PROPERTY HIGHLIGHTS**

- Well-established, turnkey, beer 6-pack store
- Free-standing structure of 4,051 SF on .793 acre lot
- "R" Liquor License
- Commercial kitchen, medium size bar, ample refrigeration and storage
- Undeveloped lot behind property included
- Asking \$1,405,000