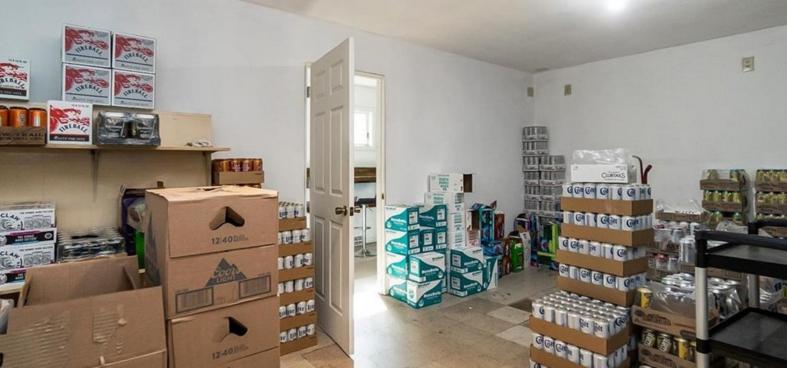

### **PROPERTY HIGHLIGHTS**

- Well-established, turnkey, beer 6-pack store
- Free-standing structure of 4,051 SF on .793 acre lot
- "R" Liquor License
- Commercial kitchen, medium size bar, ample refrigeration and storage
- Undeveloped lot behind property included
- Asking \$1,405,000