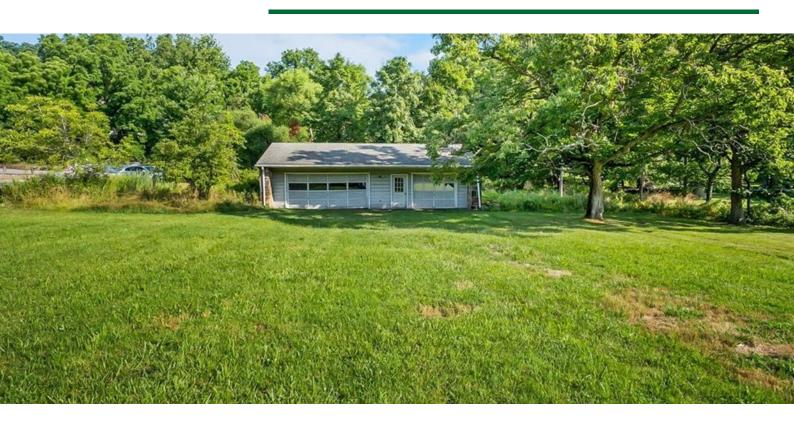

### **PROPERTY HIGHLIGHTS**

- Well-established, turnkey, beer 6-pack store
- Free-standing structure of 4,051 SF on .793 acre lot
- "R" Liquor License
- Commercial kitchen, medium size bar, ample refrigeration and storage
- Undeveloped lot behind property included
- Asking \$1,405,000