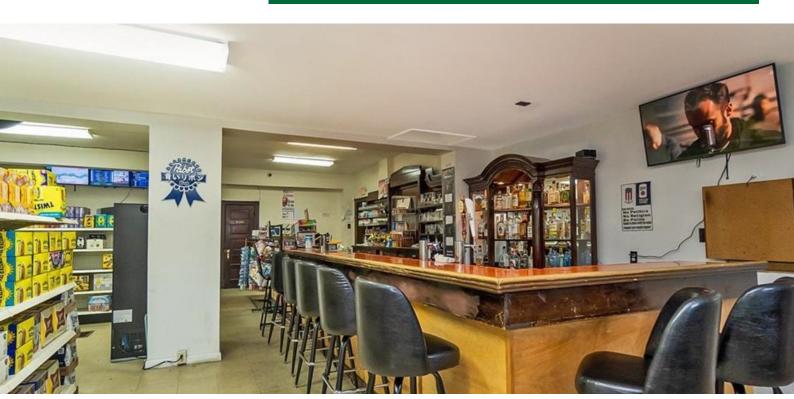

### **PROPERTY HIGHLIGHTS**

- Well-established, turnkey, beer 6-pack store
- Free-standing structure of 4,051 SF on .793 acre lot
- "R" Liquor License
- Commercial kitchen, medium size bar, ample refrigeration and storage
- Undeveloped lot behind property included
- Asking \$1,405,000