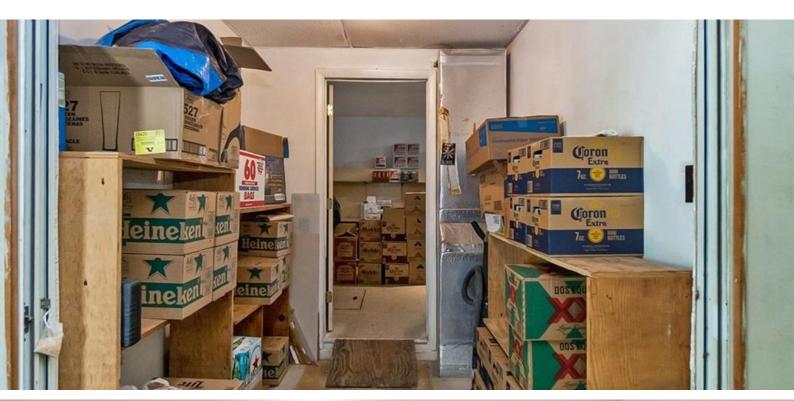

### **PROPERTY HIGHLIGHTS**

- Well-established, turnkey, beer 6-pack store
- Free-standing structure of 4,051 SF on .793 acre lot
- "R" Liquor License
- Commercial kitchen, medium size bar, ample refrigeration and storage
- Undeveloped lot behind property included
- Asking \$1,405,000