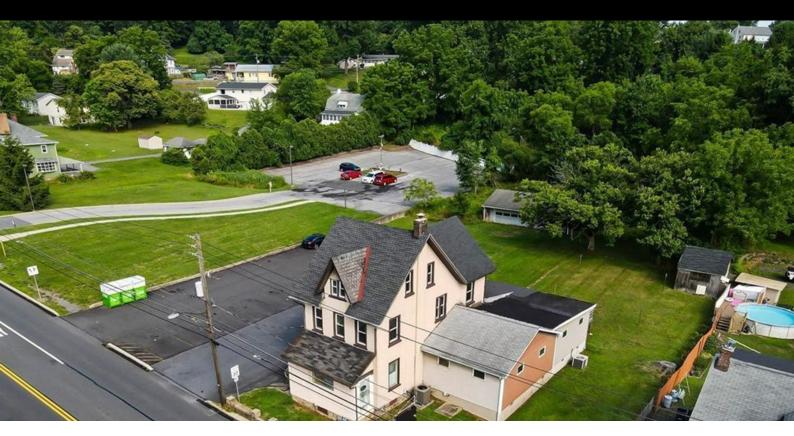

1635 BROADWAY, BETHLEHEM, PA 18015

### **PROPERTY HIGHLIGHTS**

- Well-established, turnkey, beer 6-pack store
- Free-standing structure of 4,051 SF on .793 acre lot
- "R" Liquor License
- Commercial kitchen, medium size bar, ample refrigeration and storage
- Undeveloped lot behind property included
- Asking \$1,405,000