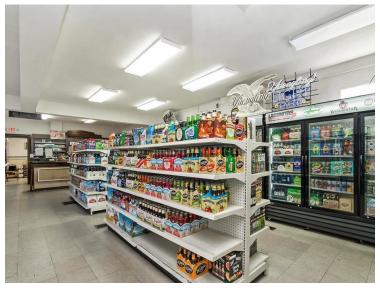

### **PROPERTY HIGHLIGHTS**

- Well-established, turnkey, beer 6-pack store
- Free-standing structure of 4,051 SF on .793 acre lot
- "R" Liquor License
- Commercial kitchen, medium size bar, ample refrigeration and storage
- Undeveloped lot behind property included
- Asking \$1,405,000