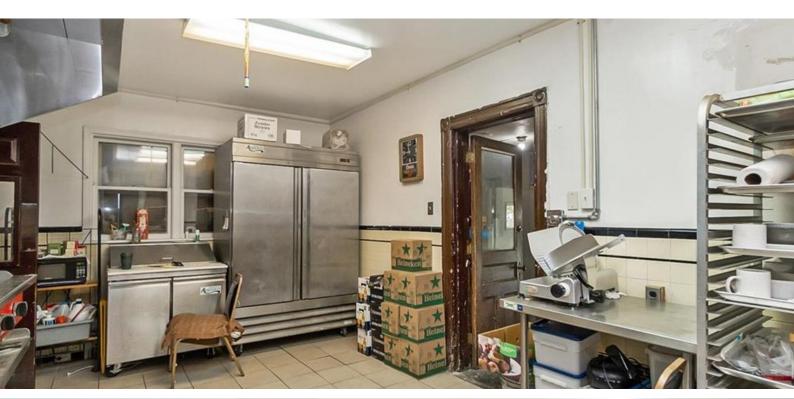

### **PROPERTY HIGHLIGHTS**

- Well-established, turnkey, beer 6-pack store
- Free-standing structure of 4,051 SF on .793 acre lot
- "R" Liquor License
- Commercial kitchen, medium size bar, ample refrigeration and storage
- Undeveloped lot behind property included
- Asking \$1,405,000