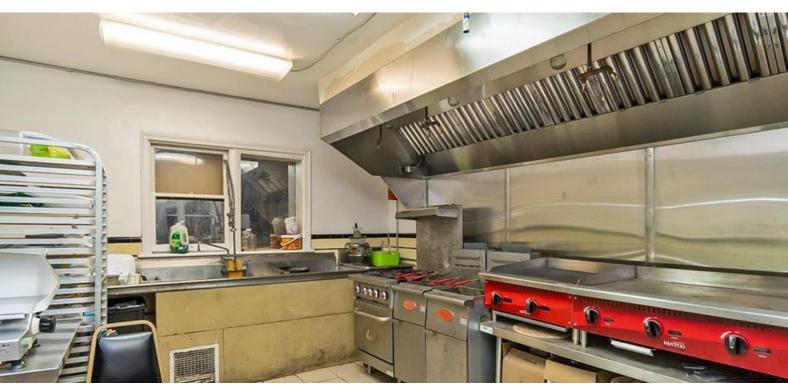

### **PROPERTY HIGHLIGHTS**

- Well-established, turnkey, beer 6-pack store
- Free-standing structure of 4,051 SF on .793 acre lot
- "R" Liquor License
- Commercial kitchen, medium size bar, ample refrigeration and storage
- Undeveloped lot behind property included
- Asking \$1,405,000