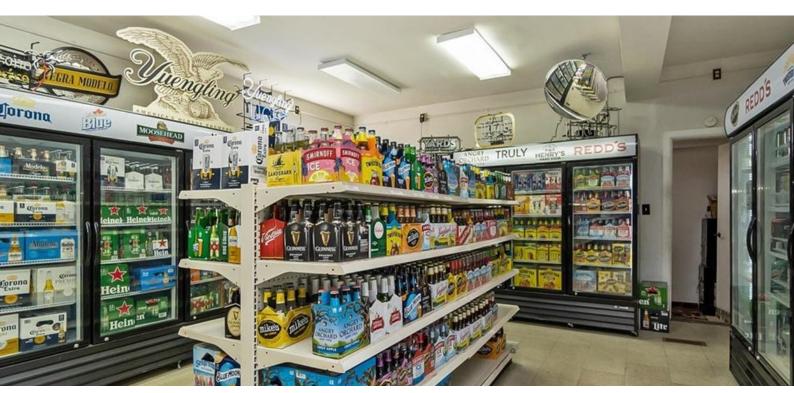

### **PROPERTY HIGHLIGHTS**

- Well-established, turnkey, beer 6-pack store
- Free-standing structure of 4,051 SF on .793 acre lot
- "R" Liquor License
- Commercial kitchen, medium size bar, ample refrigeration and storage
- Undeveloped lot behind property included
- Asking \$1,405,000