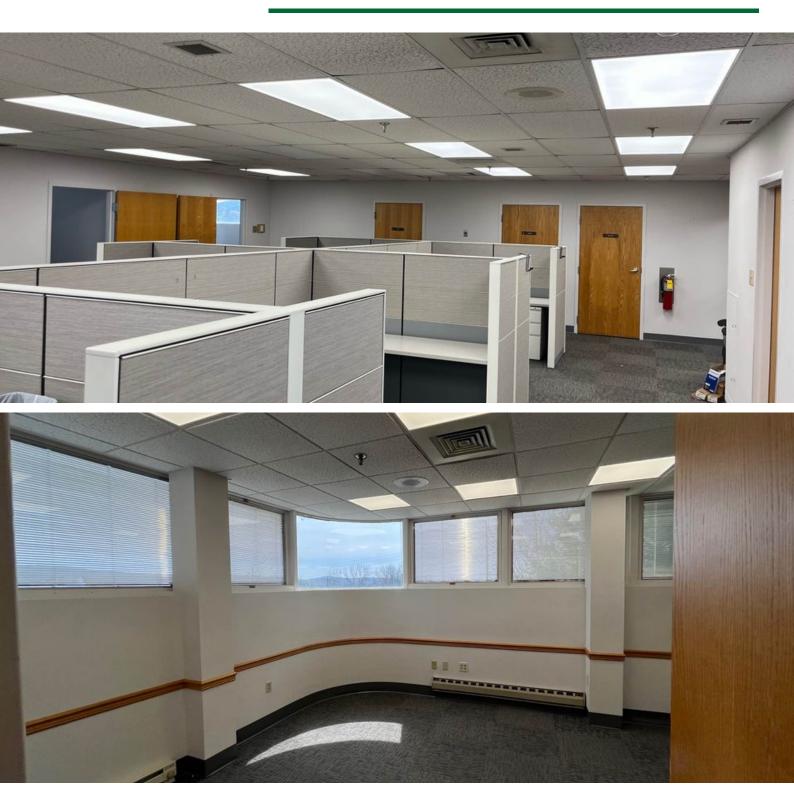

### OFFICE SPACE FOR LEASE

446 UNION BLVD, ALLENTOWN, PA 18109

#### **PROPERTY HIGHLIGHTS**

- 4-story building
- $\bullet$  Space available on 2nd through the 4th floors
- On-site property management
- Office furniture may be available for use
- \$12/SF Gross Lease includes all utilities