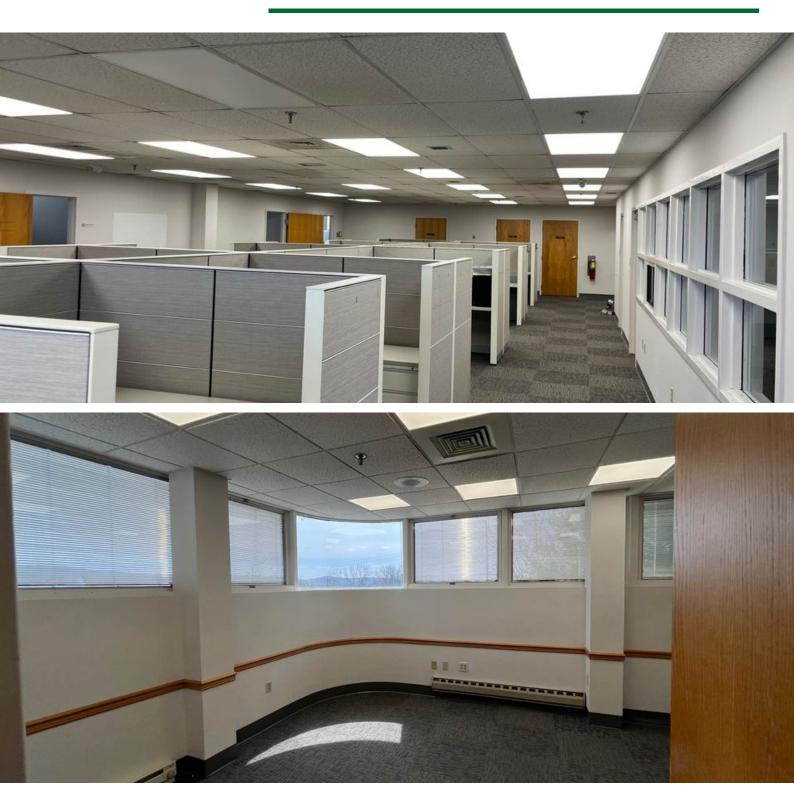

### OFFICE SPACE FOR LEASE

446 UNION BLVD, ALLENTOWN, PA 18109

#### **PROPERTY HIGHLIGHTS**

- 4-story building
- $\bullet$  Space available on 2nd through the 4th floors
- On-site property management
- Office furniture may be available for use
- \$12/SF Gross Lease includes all utilities