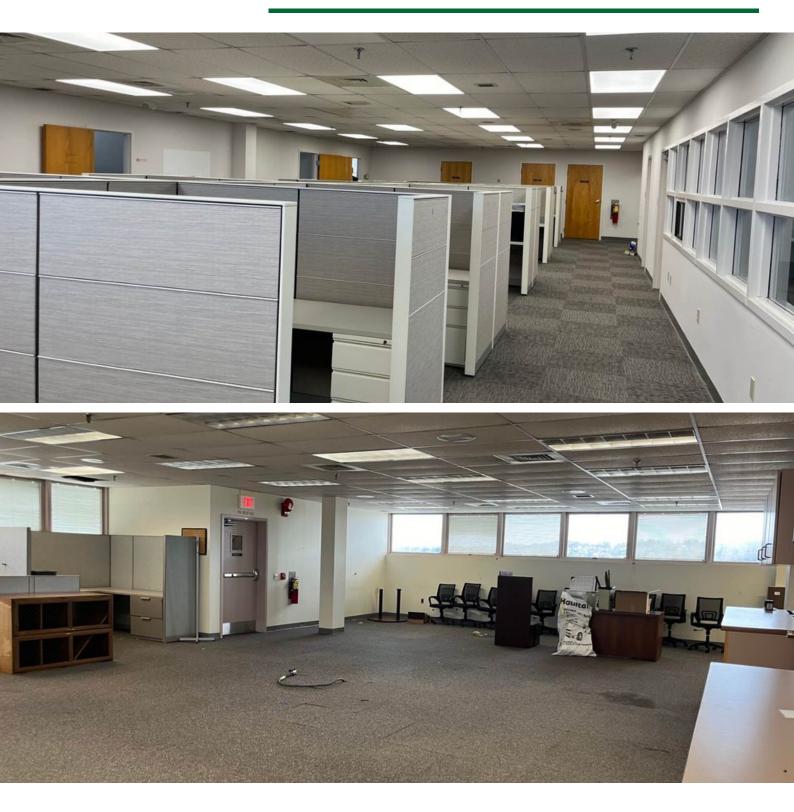

### OFFICE SPACE FOR LEASE

446 UNION BLVD, ALLENTOWN, PA 18109

#### **PROPERTY HIGHLIGHTS**

- 4-story building
- $\bullet$  Space available on 2nd through the 4th floors
- On-site property management
- Office furniture may be available for use
- \$12/SF Gross Lease includes all utilities