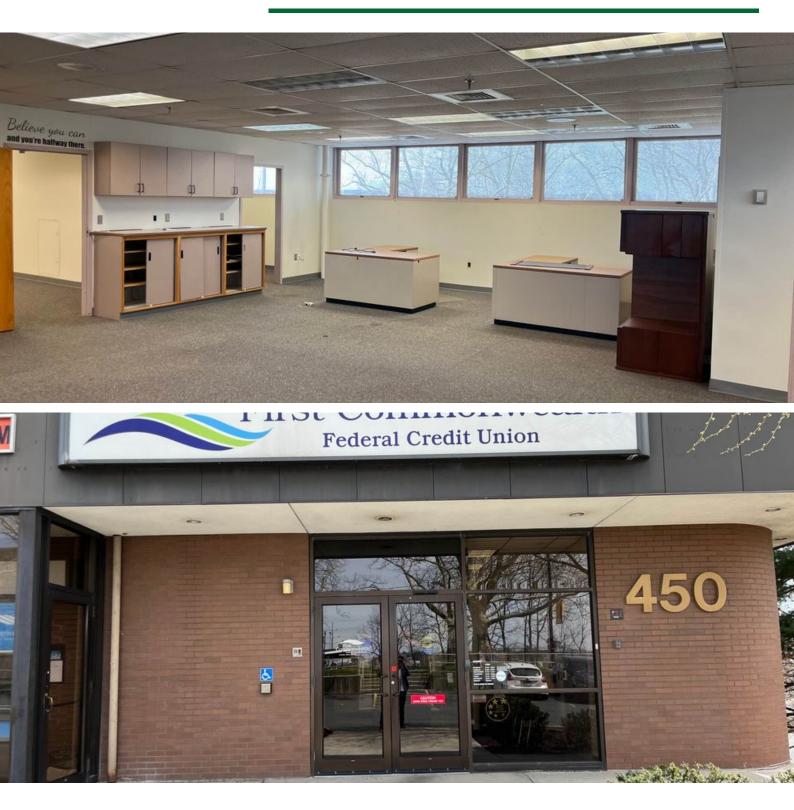

### OFFICE SPACE FOR LEASE

446 UNION BLVD, ALLENTOWN, PA 18109

#### **PROPERTY HIGHLIGHTS**

- 4-story building
- $\bullet$  Space available on 2nd through the 4th floors
- On-site property management
- Office furniture may be available for use
- \$12/SF Gross Lease includes all utilities