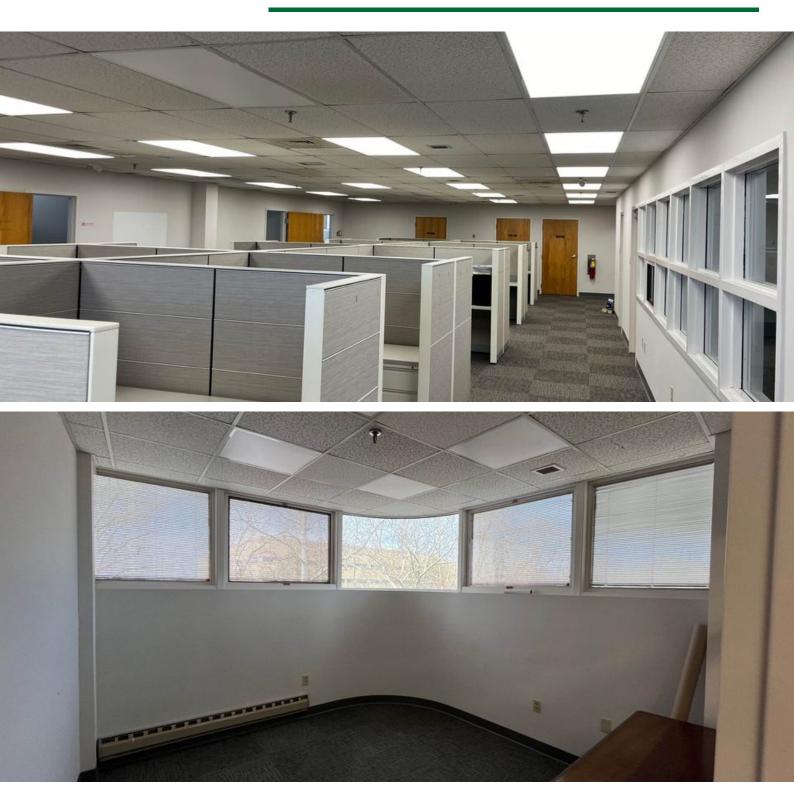

### OFFICE SPACE FOR LEASE

446 UNION BLVD, ALLENTOWN, PA 18109

#### **PROPERTY HIGHLIGHTS**

- 4-story building
- $\bullet$  Space available on 2nd through the 4th floors
- On-site property management
- Office furniture may be available for use
- \$12/SF Gross Lease includes all utilities