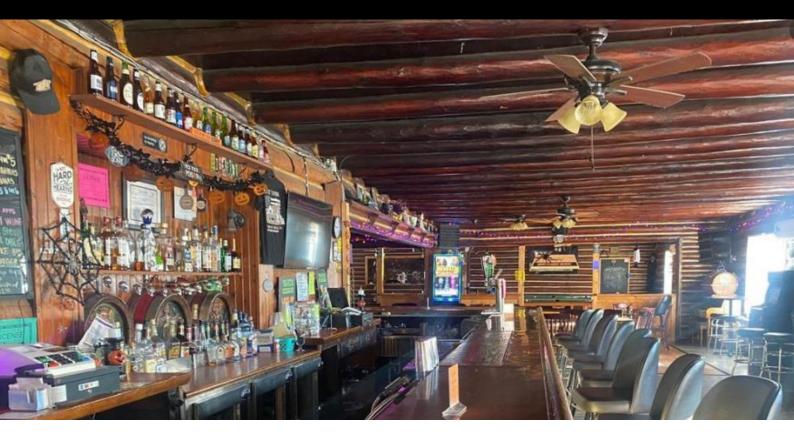

# TAVERN & REAL ESTATE FOR SALE

33 2ND STREET, COPLAY, PA 18037

### **PROPERTY HIGHLIGHTS**

- 2nd Street Tavern turnkey bar for sale
- Landmark Tavern in Coplay
- Real Estate and all bar equipment included
- R Liquor License included
- 5,236 SF, free-standing structure with some off-street parking
- Asking \$589,000