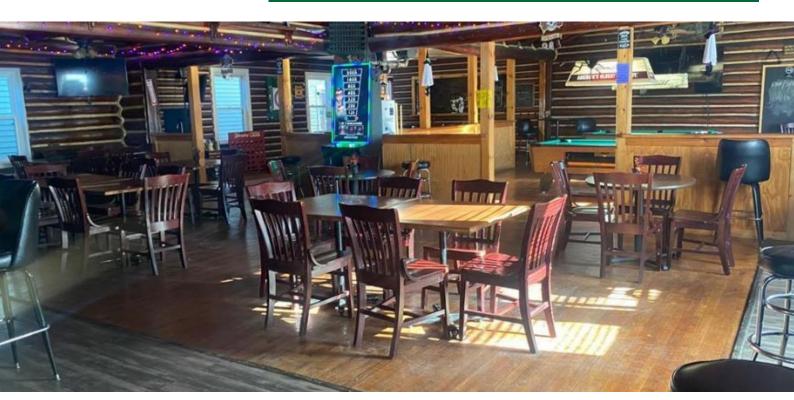

# TAVERN & REAL ESTATE FOR SALE

33 2ND STREET, COPLAY, PA 18037

### **PROPERTY HIGHLIGHTS**

- 2nd Street Tavern turnkey bar for sale
- Landmark Tavern in Coplay
- Real Estate and all bar equipment included
- R Liquor License included
- 5,236 SF, free-standing structure with some off-street parking
- Asking \$589,000