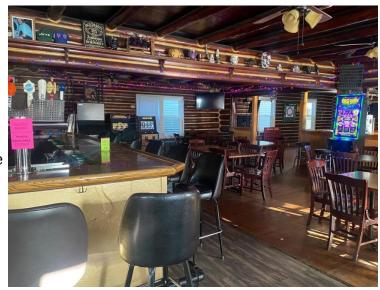

# TAVERN & REAL ESTATE FOR SALE

33 2ND STREET, COPLAY, PA 18037

### **PROPERTY HIGHLIGHTS**

- 2nd Street Tavern turnkey bar for sale
- Landmark Tavern in Coplay
- Real Estate and all bar equipment included
- R Liquor License included
- 5,236 SF, free-standing structure with some off-street parking
- Asking \$589,000