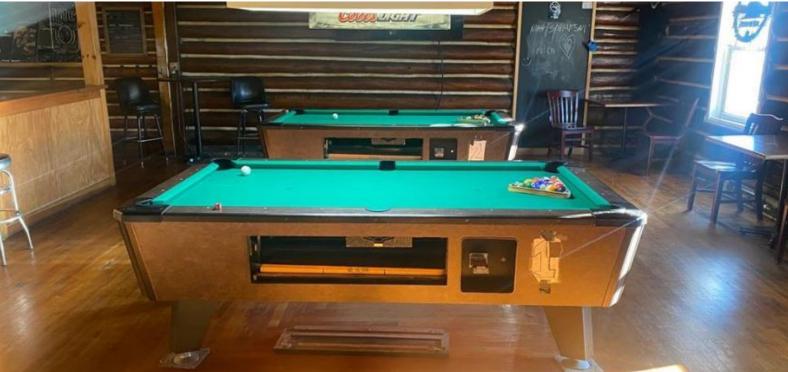

# TAVERN & REAL ESTATE FOR SALE

33 2ND STREET, COPLAY, PA 18037

### **PROPERTY HIGHLIGHTS**

- 2nd Street Tavern turnkey bar for sale
- Landmark Tavern in Coplay
- Real Estate and all bar equipment included
- R Liquor License included
- 5,236 SF, free-standing structure with some off-street parking
- Asking \$589,000