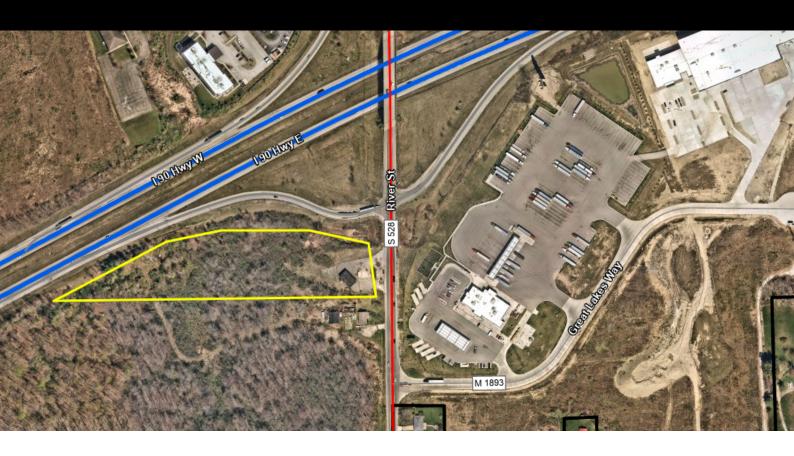

## 826 RIVER ST **FOR SALE**

826 RIVER ST, MADISON, OH 44057

## **PROPERTY HIGHLIGHTS**

- 5.63 Acres
- Highway visibility from I-90
- · Highway signage
- 1,200 ft of highway frontage
- 190 ft of frontage on Rt-528
- B-2 zoning (retail/service)