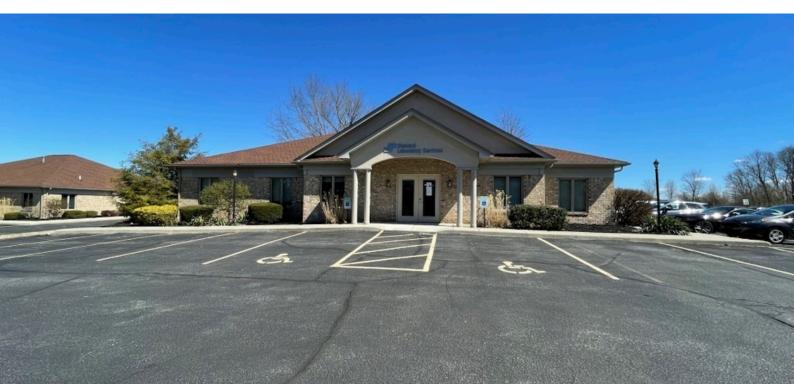

# OFFICE FOR SALE OR LEASE **FOR LEASE**

811 SOUTHWESTERN RUN, YOUNGSTOWN, OH 44514

#### **PROPERTY HIGHLIGHTS**

- 4,056 Sq Ft plus a full basement
- For Sale or Lease Opportunity
- Several perimeter offices, bullpen area, reception, kitchen, and lab (plus basement)
- Office Condo complex