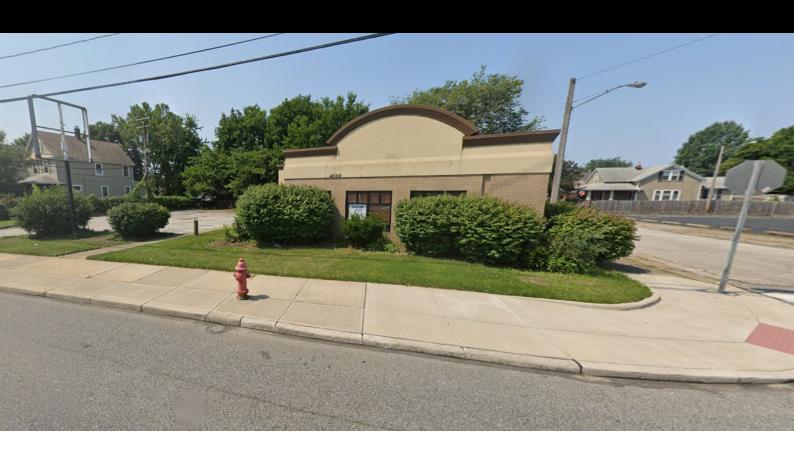

## 4666 TURNEY RD - FORMER PIZZA HUT RETAIL AVAILABLE

4666 TURNEY RD, GARFIELD HEIGHTS, OH 44125

## PROPERTY HIGHLIGHTS

- Former Pizza Hut in Garfield Heights
- 16 parking spaces
- Corner lot with good access off Turney Road
- Great signage available, including pylon
- Significant residential population base within 3-miles
- Strong daytime population within 3-miles