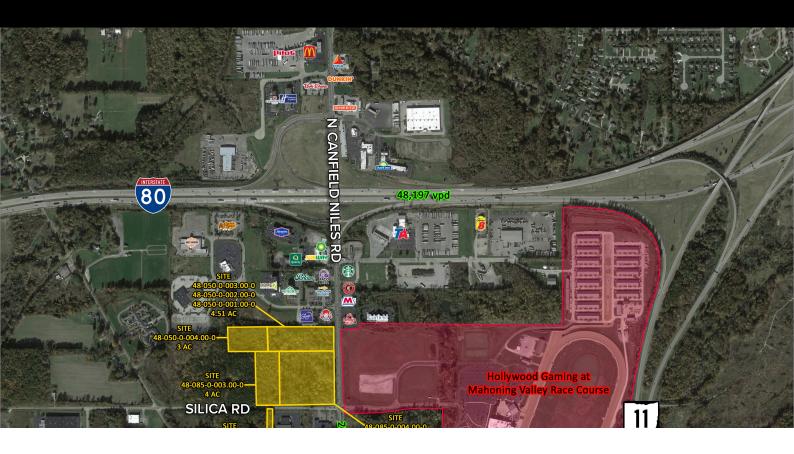

## RELIANCE ENT FOR SALE

690 & 698 CANFIELD NILES RD , AUSTINTOWN, OH 44515

## **PROPERTY HIGHLIGHTS**

- Part of 22 Acre+ Consortium
- Directy Across from entrance to Hollywood Casino
- 22,500 VPD
- 1/10th of a mile from Interstate I-80