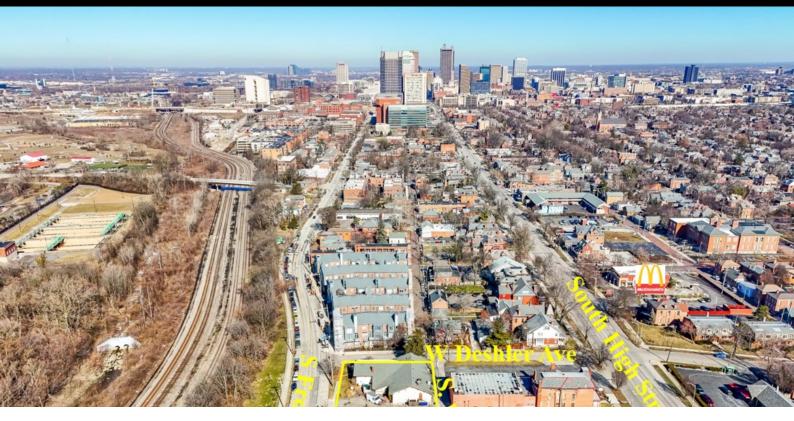

## **PROPERTY HIGHLIGHTS**

- Ideal redevelopment site or adaptive reuse in the Brewery District
- City Wide CRA available
- 0.596-acre site at southeast corner of S. Front St./W. Deshler Ave
- Zoned M Manufacturing, Height 60'.