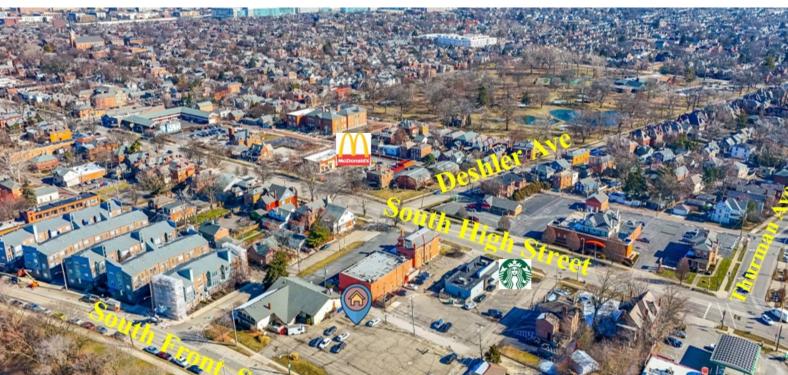

## **PROPERTY HIGHLIGHTS**

- Ideal redevelopment site or adaptive reuse in the Brewery District
- City Wide CRA available
- 0.596-acre site at southeast corner of S. Front St./W. Deshler Ave
- Zoned M Manufacturing, Height 60'.