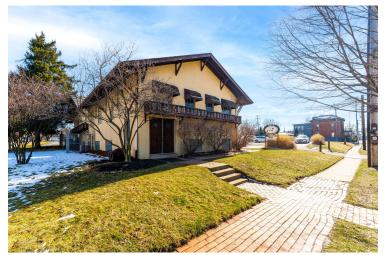

# 1036 S FRONT ST **FOR SALE**

1036 S FRONT ST, COLUMBUS, OH 43206

## **PROPERTY HIGHLIGHTS**

- Ideal redevelopment site or adaptive reuse in the Brewery District
- City Wide CRA available
- 0.596-acre site at southeast corner of S. Front St./W. Deshler Ave
- Zoned M Manufacturing, Height 60'.