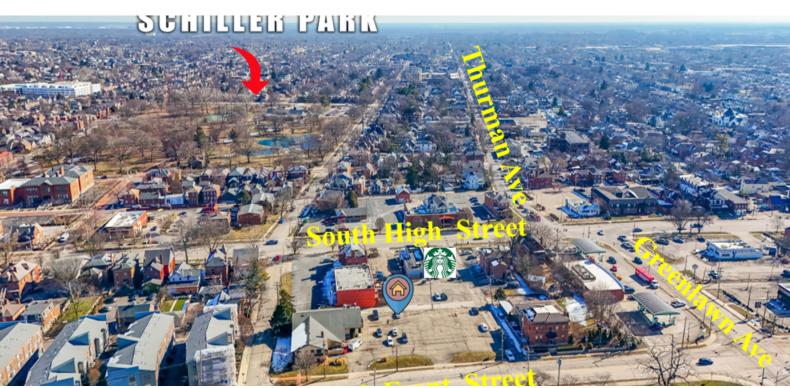

## **PROPERTY HIGHLIGHTS**

- Ideal redevelopment site or adaptive reuse in the Brewery District
- City Wide CRA available
- 0.596-acre site at southeast corner of S. Front St./W. Deshler Ave
- Zoned M Manufacturing, Height 60'.