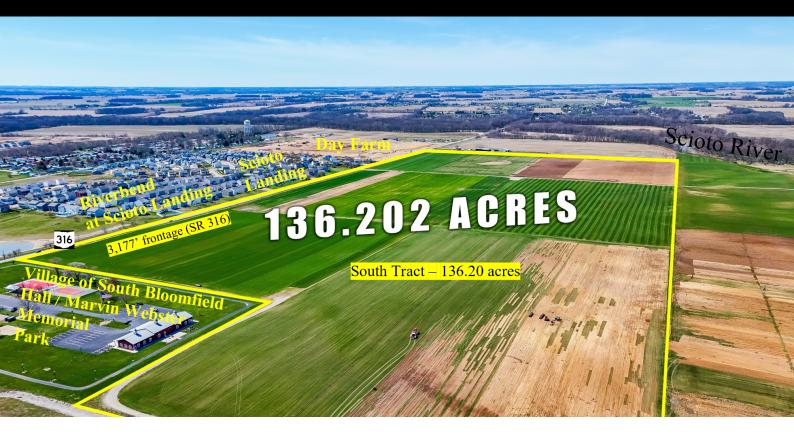

## 0 SR 316

## FOR SALE

0 SR 316, SOUTH BLOOMFIELD, OH 43103

## **PROPERTY HIGHLIGHTS**