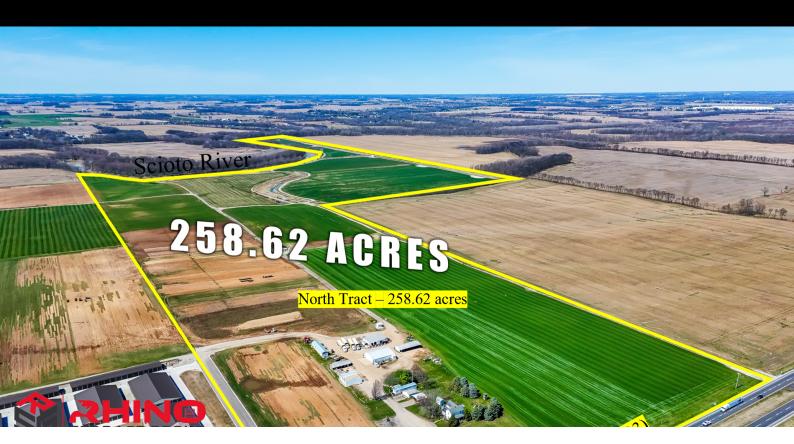

## 14337 US 23

## FOR SALE



14337 US 23, SOUTH BLOOMFIELD, OH 43103



## **PROPERTY HIGHLIGHTS**

## FOR MORE INFORMATION, CONTACT:

Hanna CRE 413 N. State Street Westerville, OH 43082 <u>HANNACRE.COM</u>

All information furnished regarding property for sale, rental or financing is from sources deemed reliable. No representation is made as to the accuracy thereof, and it is submitted subject to errors, omissions, change of price, rental, or other conditions, prior sale lease, financing or withdrawal without notice. Hanna CRE will make no representation, and assume no obligation, regarding the presence or absence of toxic or hazardous waste or substances or other undesirable material on or about the property.