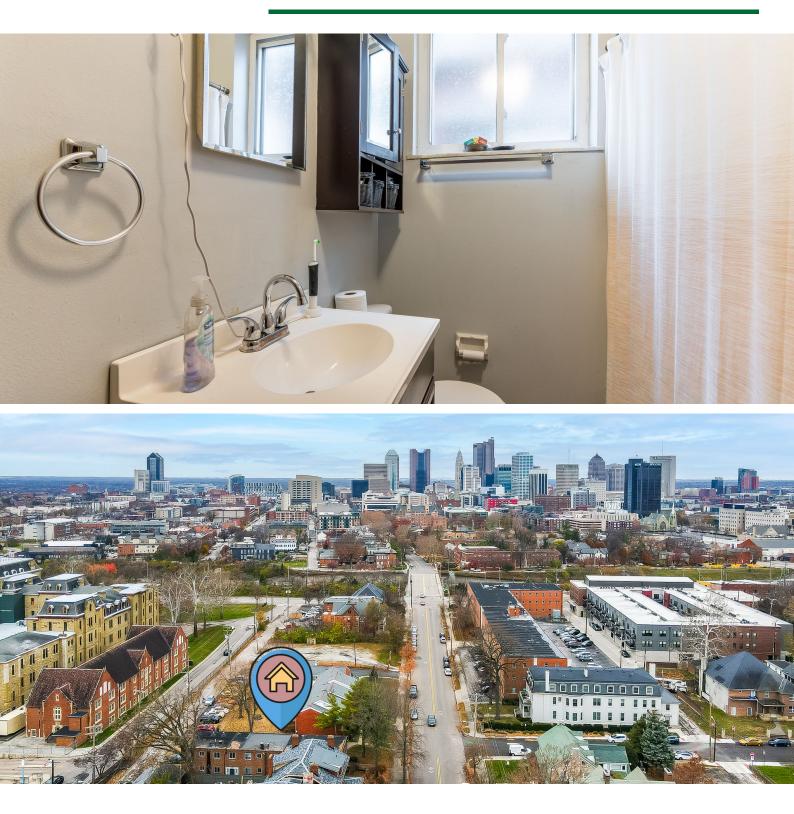

ow 1 BR/1BA & 1 BR/1.5BA with larger living rooms
- 5,000 SF (833 SF/unit) + Full 2,500 SF basement has 2 coin-operated washer/dryers (seller owned), individual secured tenant storage areas
- Basement also has a 2,000+/- SF private/secured owner's storage room
- FOR MORFEANTOR ACTION CONTACT: since the basement has 2 means of ingress/egress)



Hanna CRE 11 Stanwix Street, Suite 1024 Pittsburgh, PA 15222 <u>HANNACRE.COM</u>





#### FOR MORE INFORMATION, CONTACT:

Hanna CRE 11 Stanwix Street, Suite 1024 Pittsburgh, PA 15222 <u>HANNACRE.COM</u>





#### FOR MORE INFORMATION, CONTACT:

Hanna CRE 11 Stanwix Street, Suite 1024 Pittsburgh, PA 15222 <u>HANNACRE.COM</u>





#### FOR MORE INFORMATION, CONTACT:

Hanna CRE 11 Stanwix Street, Suite 1024 Pittsburgh, PA 15222 <u>HANNACRE.COM</u>





#### FOR MORE INFORMATION, CONTACT:

Hanna CRE 11 Stanwix Street, Suite 1024 Pittsburgh, PA 15222 <u>HANNACRE.COM</u>





#### FOR MORE INFORMATION, CONTACT:

Hanna CRE 11 Stanwix Street, Suite 1024 Pittsburgh, PA 15222 <u>HANNACRE.COM</u>





#### FOR MORE INFORMATION, CONTACT:

Hanna CRE 11 Stanwix Street, Suite 1024 Pittsburgh, PA 15222 <u>HANNACRE.COM</u>





#### FOR MORE INFORMATION, CONTACT:

Hanna CRE 11 Stanwix Street, Suite 1024 Pittsburgh, PA 15222 <u>HANNACRE.COM</u>