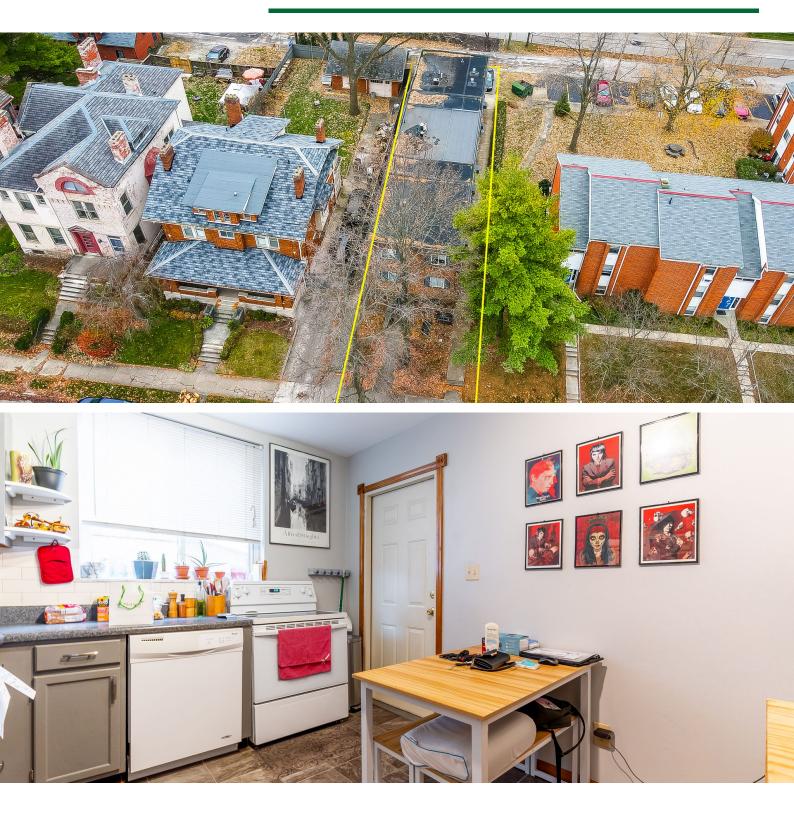

#### **PROPERTY HIGHLIGHTS**

- Very well maintained & improved brick 6 Unit in Olde Towne East - 100% Leased
- \$4,355/mo Gross Rents (\$64,008/year) + tenants pay all utilities. Rents from \$785-900/mo (Ave Rent = \$864/mo @ \$1.04/SF).
- Originally (6) 2-BR units, 2 units are now 1 BR/1BA & 1 BR/1.5BA with larger living rooms
- 5,000 SF (833 SF/unit) + Full 2,500 SF basement has 2 coin-operated washer/dryers (seller owned), individual secured tenant storage areas
- Basement also has a 2,000+/- SF private/secured owner's storage room
- FOR MORFEANTOR ACTION CONTACT: since the basement has 2 means of ingress/egress)