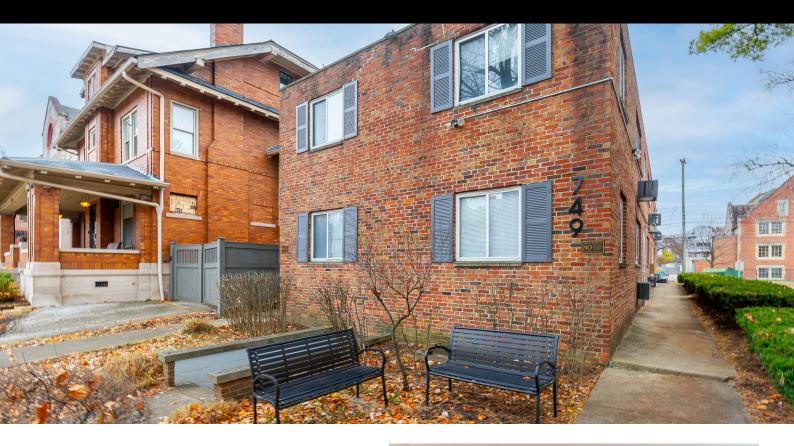

# 749 BRYDEN RD FOR SALE

749 BRYDEN RD, COLUMBUS, OH 43205

#### **PROPERTY HIGHLIGHTS**

- Very well maintained & improved brick 6 Unit in Olde Towne East - 100% Leased
- \$4,355/mo Gross Rents (\$64,008/year) + tenants pay all utilities. Rents from \$785-900/mo (Ave Rent = \$864/mo @ \$1.04/SF).
- Originally (6) 2-BR units, 2 units are now 1 BR/1BA & 1 BR/1.5BA with larger living rooms
- 5,000 SF (833 SF/unit) + Full 2,500 SF basement has 2 coin-operated washer/dryers (seller owned), individual secured tenant storage areas
- Basement also has a 2,000+/- SF private/secured owner's storage room
- FOR MORFEANTOR ACTION CONTACT: since the basement has 2 means of ingress/egress)