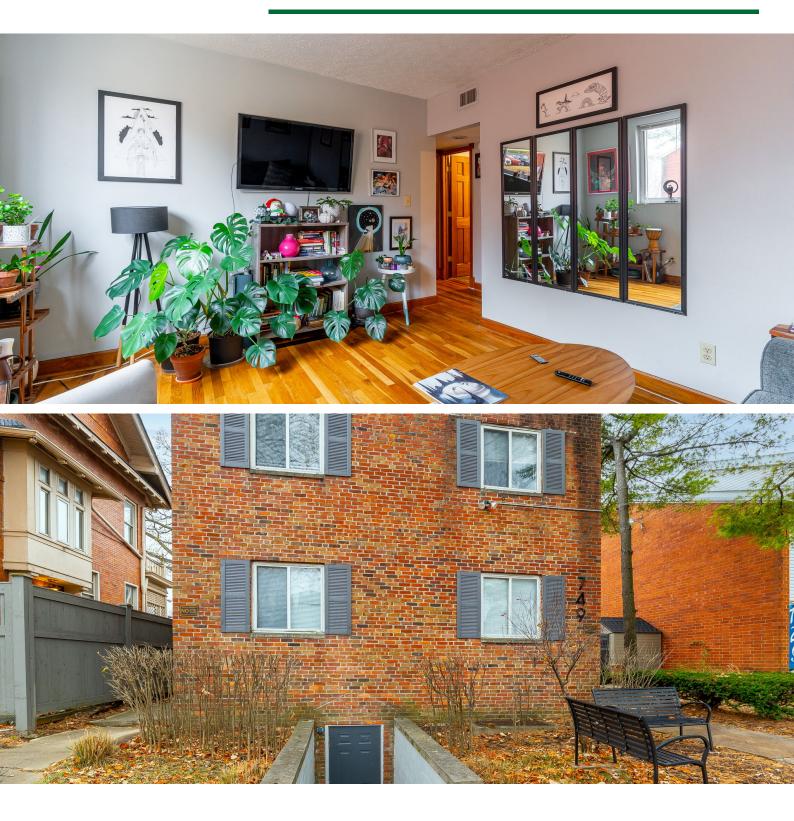

# 749 BRYDEN RD FOR SALE

749 BRYDEN RD, COLUMBUS, OH 43205

#### **PROPERTY HIGHLIGHTS**

- Very well maintained & improved brick 6 Unit in Olde Towne East - 100% Leased
- \$4,355/mo Gross Rents (\$64,008/year) + tenants pay all utilities. Rents from \$785-900/mo (Ave Rent = \$864/mo @ \$1.04/SF).
- Originally (6) 2-BR units, 2 units are now 1 BR/1BA & 1 BR/1.5BA with larger living rooms
- 5,000 SF (833 SF/unit) + Full 2,500 SF basement has 2 coin-operated washer/dryers (seller owned), individual secured tenant storage areas
- Basement also has a 2,000+/- SF private/secured owner's storage room
- FOR MORFEANTOR ACTION CONTACT: since the basement has 2 means of ingress/egress)