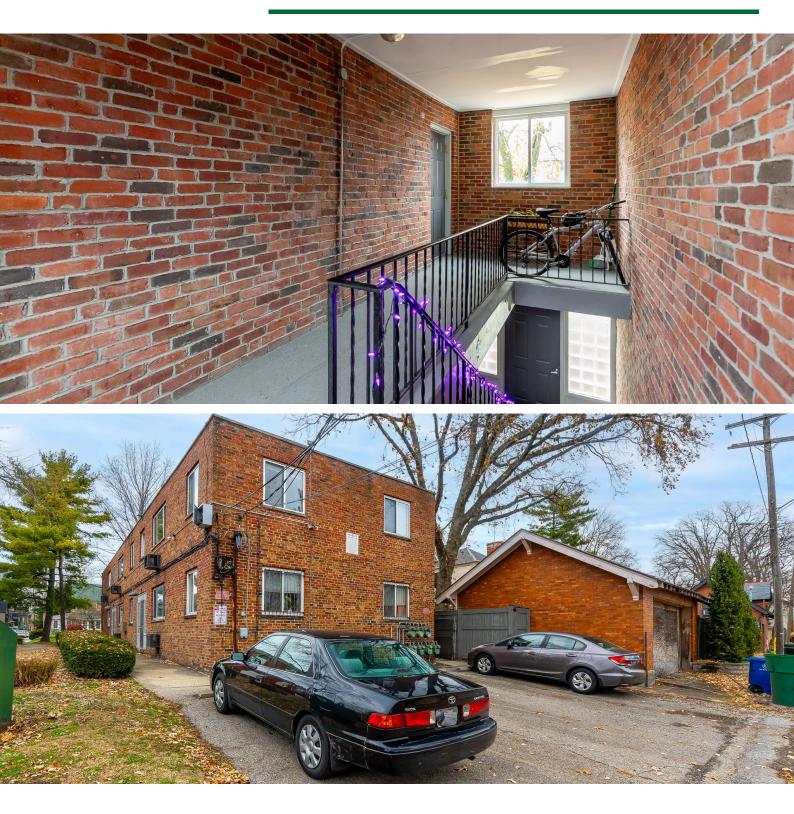

her/dryers (seller owned), individual secured tenant storage areas
- Basement also has a 2,000+/- SF private/secured owner's storage room
- FOR MORFEANTOR ACTION CONTACT: since the basement has 2 means of ingress/egress)



Hanna CRE 11 Stanwix Street, Suite 1024 Pittsburgh, PA 15222 <u>HANNACRE.COM</u>





#### FOR MORE INFORMATION, CONTACT:

Hanna CRE 11 Stanwix Street, Suite 1024 Pittsburgh, PA 15222 <u>HANNACRE.COM</u>





#### FOR MORE INFORMATION, CONTACT:

Hanna CRE 11 Stanwix Street, Suite 1024 Pittsburgh, PA 15222 <u>HANNACRE.COM</u>





#### FOR MORE INFORMATION, CONTACT:

Hanna CRE 11 Stanwix Street, Suite 1024 Pittsburgh, PA 15222 <u>HANNACRE.COM</u>





#### FOR MORE INFORMATION, CONTACT:

Hanna CRE 11 Stanwix Street, Suite 1024 Pittsburgh, PA 15222 <u>HANNACRE.COM</u>





#### FOR MORE INFORMATION, CONTACT:

Hanna CRE 11 Stanwix Street, Suite 1024 Pittsburgh, PA 15222 <u>HANNACRE.COM</u>





#### FOR MORE INFORMATION, CONTACT:

Hanna CRE 11 Stanwix Street, Suite 1024 Pittsburgh, PA 15222 <u>HANNACRE.COM</u>





#### FOR MORE INFORMATION, CONTACT:

Hanna CRE 11 Stanwix Street, Suite 1024 Pittsburgh, PA 15222 <u>HANNACRE.COM</u>