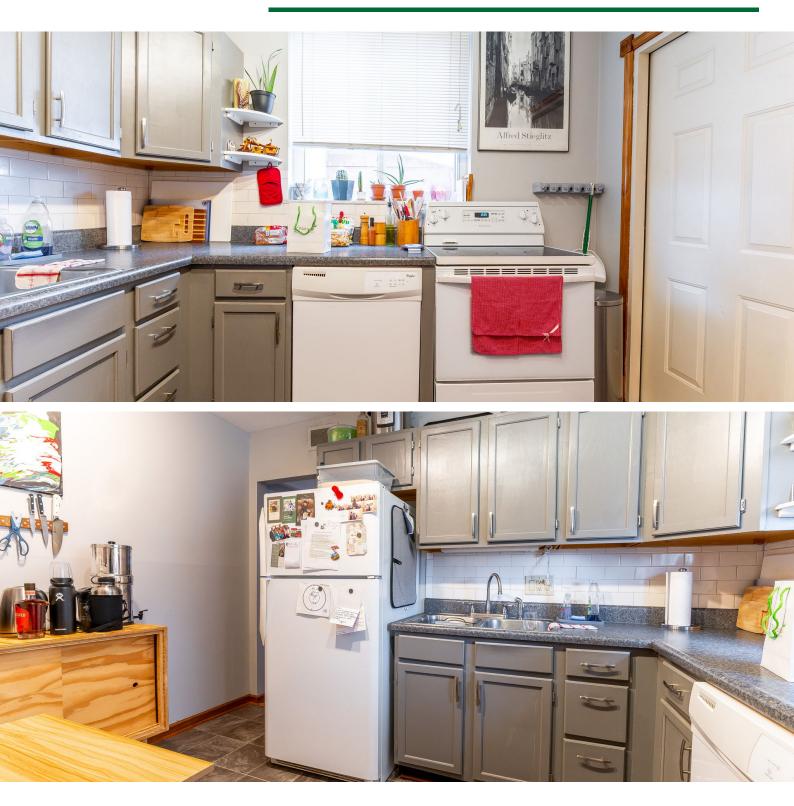

#### **PROPERTY HIGHLIGHTS**

- Very well maintained & improved brick 6 Unit in Olde Towne East - 100% Leased
- \$4,355/mo Gross Rents (\$64,008/year) + tenants pay all utilities. Rents from \$785-900/mo (Ave Rent = \$864/mo @ \$1.04/SF).
- Originally (6) 2-BR units, 2 units are now 1 BR/1BA & 1 BR/1.5BA with larger living rooms
- 5,000 SF (833 SF/unit) + Full 2,500 SF basement has 2 coin-operated washer/dryers (seller owned), individual secured tenant storage areas
- Basement also has a 2,000+/- SF private/secured owner's storage room
- FOR MORFEANTOR ACTION CONTACT: since the basement has 2 means of ingress/egress)