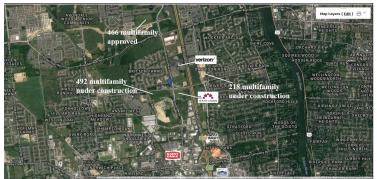

# BRITTON PKWY/DAVIDSON RD FOR SALE



0 BRITTON PKWY, HILLIARD, OH 43026



## **PROPERTY HIGHLIGHTS**

- 4.15 acre commercial corner zoned PUD in City of Hilliard. Ideal Office Development Site.
- High visibility & traffic count (daily traffic of 18,267 on Britton Pkwy; and 14,359 on Davidson Rd)
- Zoned PUD in City of Hilliard Ideal site for office/institutional development
- Located in a growth corridor in NW Columbus



#### FOR MORE INFORMATION, CONTACT:

**Hanna CRE** 

11 Stanwix Street, Suite 1024 Pittsburgh, PA 15222 HANNACRE.COM

All information furnished regarding property for sale, rental or financing is from sources deemed reliable. No representation is made as to the accuracy thereof, and it is submitted subject to errors, omissions, change of price, rental, or other conditions, prior sale lease, financing or withdrawal without notice. Hanna CRE will make no representation, and assume no obligation, regarding the presence or absence of toxic or hazardous waste or substances or other undesirable material on or about the property.



## BRITTON PKWY/DAVIDSON RD FOR SALE

0 BRITTON PKWY, HILLIARD, OH 43026





### FOR MORE INFORMATION, CONTACT:

#### **Hanna CRE**

11 Stanwix Street, Suite 1024