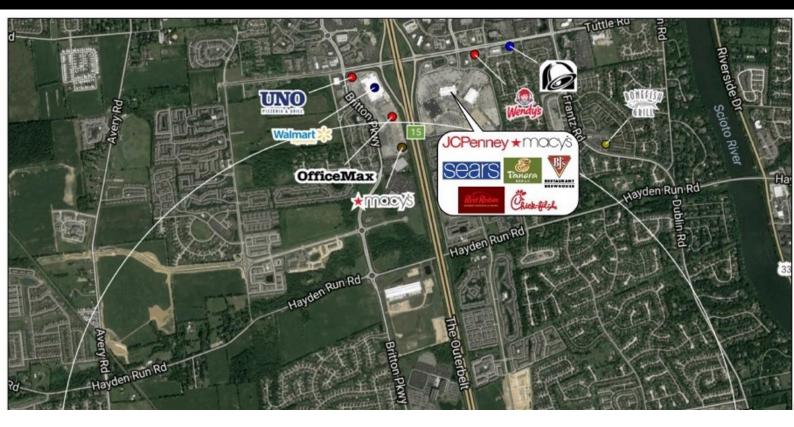

# BRITTON PKWY/DAVIDSON RD FOR SALE

0 BRITTON PKWY, HILLIARD, OH 43026

## **PROPERTY HIGHLIGHTS**

- 4.15 acre commercial corner zoned PUD in City of Hilliard. Ideal Office Development Site.
- High visibility & traffic count (daily traffic of 18,267 on Britton Pkwy; and 14,359 on Davidson Rd)
- Zoned PUD in City of Hilliard Ideal site for office/institutional development
- Located in a growth corridor in NW Columbus