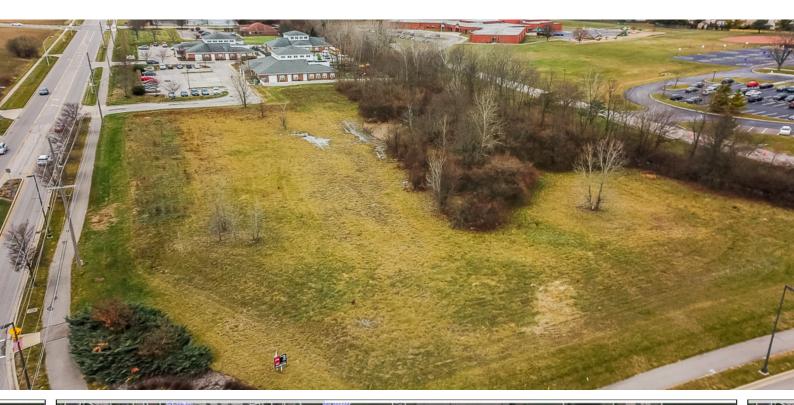

# BRITTON PKWY/DAVIDSON RD FOR SALE

0 BRITTON PKWY, HILLIARD, OH 43026

## **PROPERTY HIGHLIGHTS**

- 4.15 acre commercial corner zoned PUD in City of Hilliard. Ideal Office Development Site.
- High visibility & traffic count (daily traffic of 18,267 on Britton Pkwy; and 14,359 on Davidson Rd)
- Zoned PUD in City of Hilliard Ideal site for office/institutional development
- Located in a growth corridor in NW Columbus