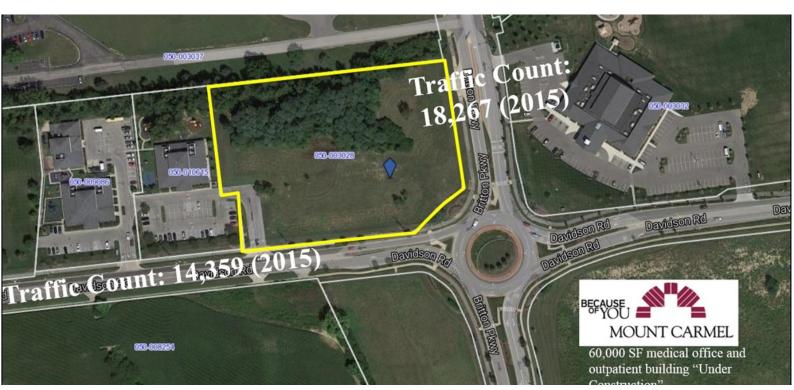

## **PROPERTY HIGHLIGHTS**

- 4.15 acre commercial corner zoned PUD in City of Hilliard. Ideal Office Development Site.
- High visibility & traffic count (daily traffic of 18,267 on Britton Pkwy; and 14,359 on Davidson Rd)
- Zoned PUD in City of Hilliard Ideal site for office/institutional development
- Located in a growth corridor in NW Columbus

## BRITTON PKWY/DAVIDSON RD FOR SALE

0 BRITTON PKWY, HILLIARD, OH 43026