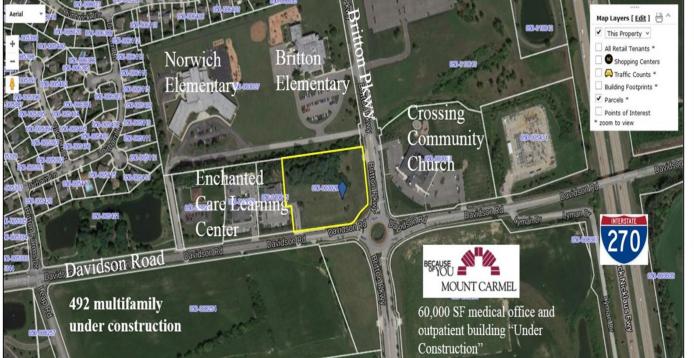

## **PROPERTY HIGHLIGHTS**

- 4.15 acre commercial corner zoned PUD in City of Hilliard. Ideal Office Development Site.
- High visibility & traffic count (daily traffic of 18,267 on Britton Pkwy; and 14,359 on Davidson Rd)
- Zoned PUD in City of Hilliard Ideal site for office/institutional development
- Located in a growth corridor in NW Columbus

## BRITTON PKWY/DAVIDSON RD FOR SALE

0 BRITTON PKWY, HILLIARD, OH 43026