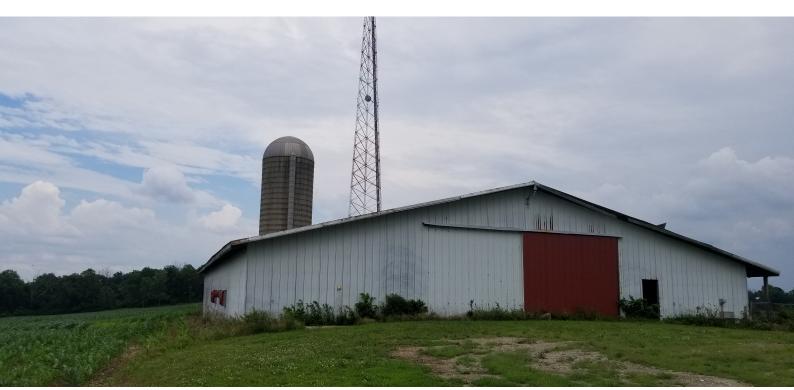

#### **PROPERTY HIGHLIGHTS**

- Farm located on highest point in Montgomery County
- High yield farm crops and farmhouse leased at \$1,000 per month
- Access easement on-site for Verizon Tower, no income from tower
- Excellent potential for future residential development