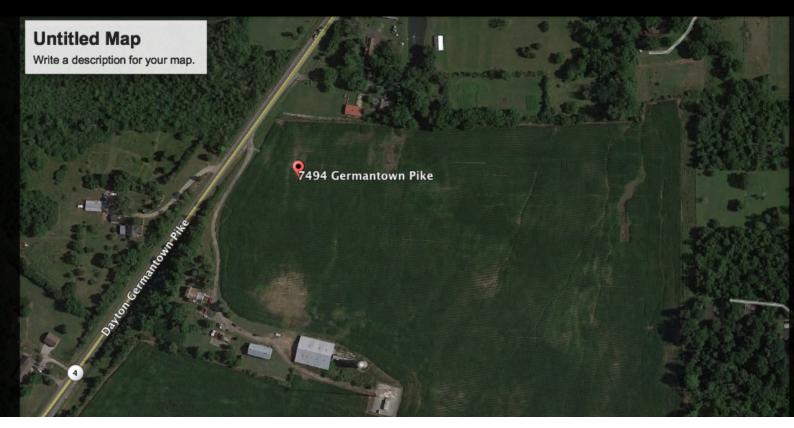

# FOR SALE

7494 GERMANTOWN PIKE, DAYTON, OH 45417

#### **PROPERTY HIGHLIGHTS**

- Farm located on highest point in Montgomery County
- High yield farm crops and farmhouse leased at \$1,000 per month
- Access easement on-site for Verizon Tower, no income from tower
- Excellent potential for future residential development