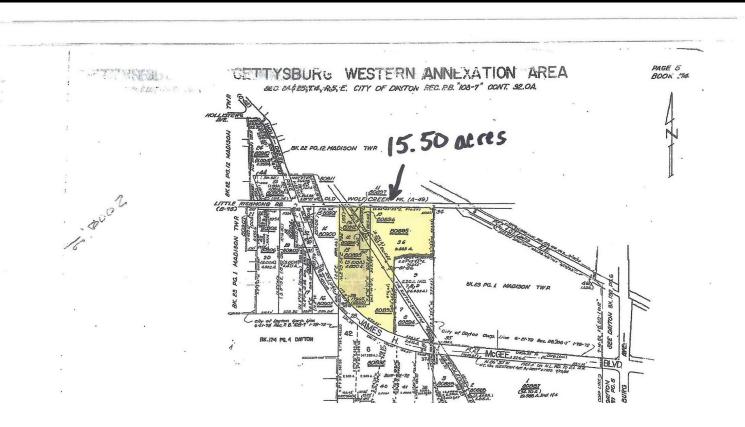

## **PROPERTY HIGHLIGHTS**

- 15.50 wooded acres with one leased warehouse building
- Adjacent to auto scrap yard and across street from DPS School Bus Garage
- Easy access to highways
- Economic development incentives available from City of Dayton