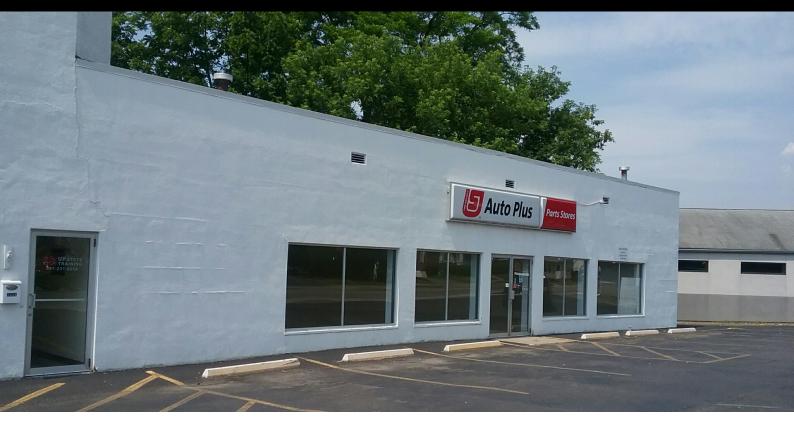

# 168 HARRY L DRIVE **RETAIL AVAILABLE**

168 HARRY L DRIVE, JOHNSON CITY, NY 13790

### PROPERTY HIGHLIGHTS

- 5,000 sq. fr. ground floor space available for lease
- Located near Oakdale Mall
- · Accessible and visible
- Good traffic counts
- 15 parking spaces
- Available for Sale or Lease