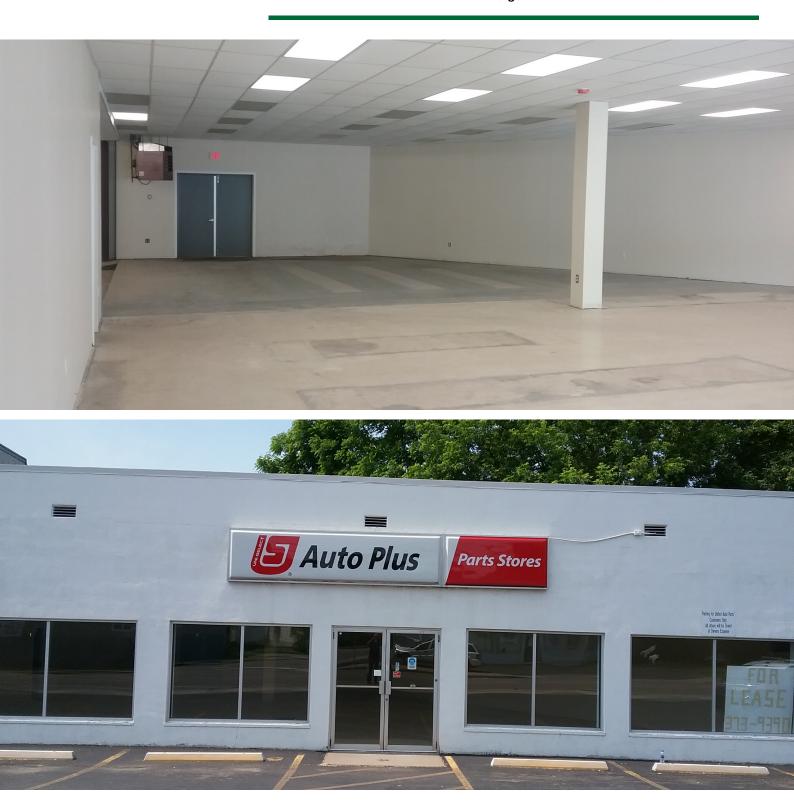

## 168 HARRY L DRIVE **RETAIL AVAILABLE**

168 HARRY L DRIVE, JOHNSON CITY, NY 13790

### PROPERTY HIGHLIGHTS

- 5,000 sq. fr. ground floor space available for lease
- Located near Oakdale Mall
- · Accessible and visible
- Good traffic counts
- 15 parking spaces
- Available for Sale or Lease