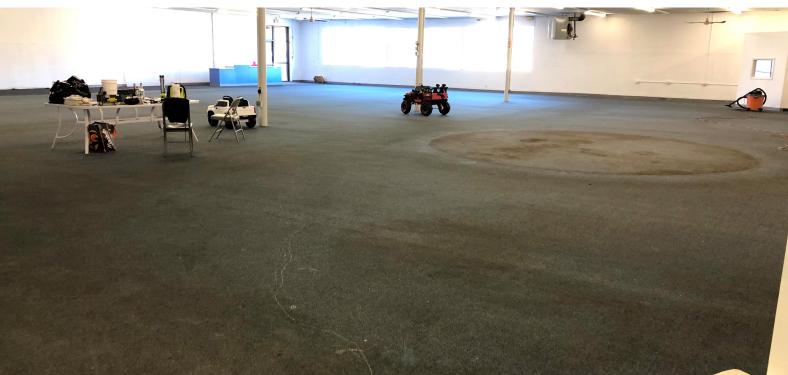

### **PROPERTY HIGHLIGHTS**

- 10,000 SF Clean Slate Ready for Build-Out
- Three Phase Electric
- · Loading Dock
- 130 Car Parking Lot
- Part of North Greece Plaza with a Stong 50 Year Community History
- Triple Nets are approximately \$3.00 \$3.50 psf