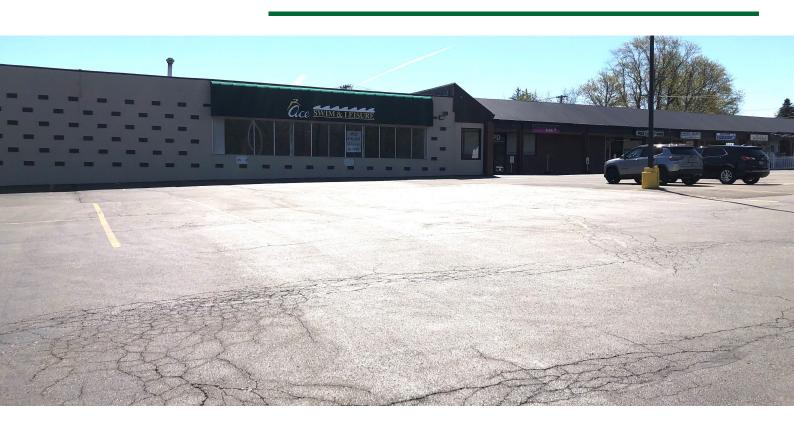

610 NORTH GREECE RD, ROCHESTER, NY 14612

### **PROPERTY HIGHLIGHTS**

- 10,000 SF Clean Slate Ready for Build-Out
- Three Phase Electric
- · Loading Dock
- 130 Car Parking Lot
- Part of North Greece Plaza with a Stong 50 Year Community History
- Triple Nets are approximately \$3.00 \$3.50 psf