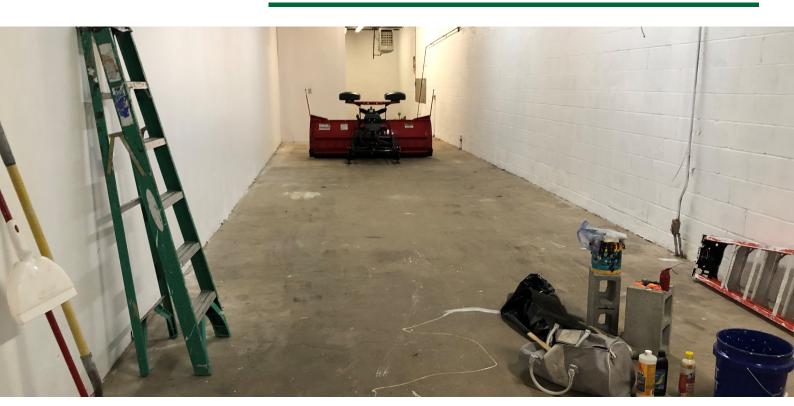

### **PROPERTY HIGHLIGHTS**

- 10,000 SF Clean Slate Ready for Build-Out
- Three Phase Electric
- · Loading Dock
- 130 Car Parking Lot
- Part of North Greece Plaza with a Stong 50 Year Community History
- Triple Nets are approximately \$3.00 \$3.50 psf