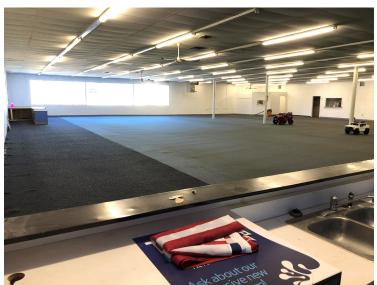

### **PROPERTY HIGHLIGHTS**

- 10,000 SF Clean Slate Ready for Build-Out
- Three Phase Electric
- · Loading Dock
- 130 Car Parking Lot
- Part of North Greece Plaza with a Stong 50 Year Community History
- Triple Nets are approximately \$3.00 \$3.50 psf