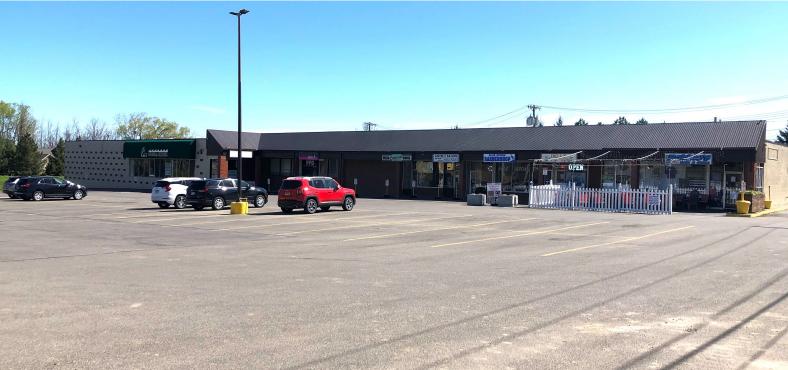

### **PROPERTY HIGHLIGHTS**

- 10,000 SF Clean Slate Ready for Build-Out
- Three Phase Electric
- · Loading Dock
- 130 Car Parking Lot
- Part of North Greece Plaza with a Stong 50 Year Community History
- Triple Nets are approximately \$3.00 \$3.50 psf