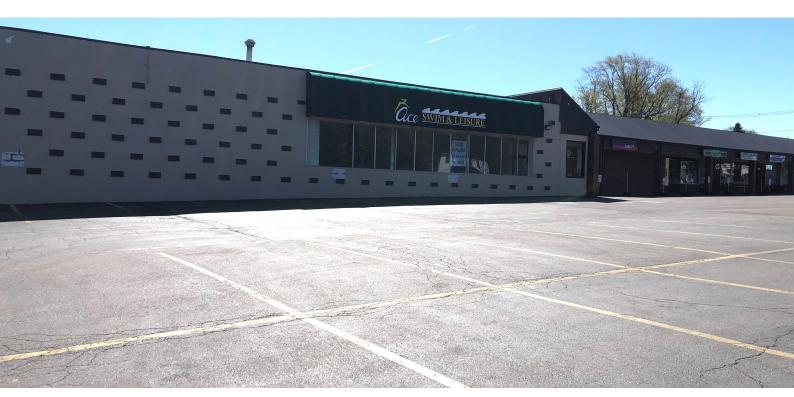

### **PROPERTY HIGHLIGHTS**

- 10,000 SF Clean Slate Ready for Build-Out
- Three Phase Electric
- · Loading Dock
- 130 Car Parking Lot
- Part of North Greece Plaza with a Stong 50 Year Community History
- Triple Nets are approximately \$3.00 \$3.50 psf