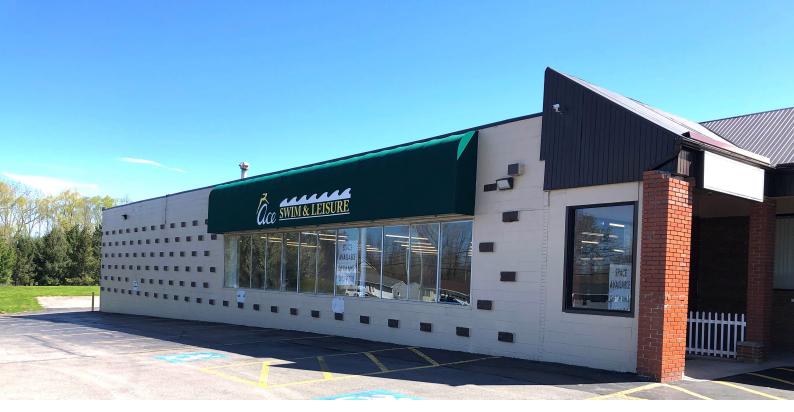

610 NORTH GREECE RD, ROCHESTER, NY 14612

### **PROPERTY HIGHLIGHTS**

- 10,000 SF Clean Slate Ready for Build-Out
- Three Phase Electric
- · Loading Dock
- 130 Car Parking Lot
- Part of North Greece Plaza with a Stong 50 Year Community History
- Triple Nets are approximately \$3.00 \$3.50 psf