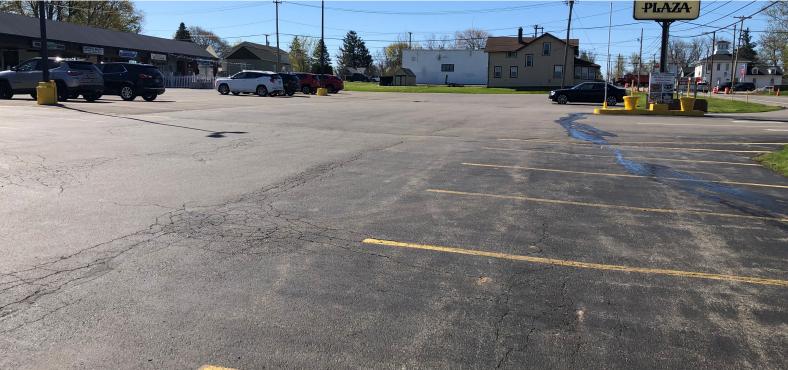

### **PROPERTY HIGHLIGHTS**

- 10,000 SF Clean Slate Ready for Build-Out
- Three Phase Electric
- · Loading Dock
- 130 Car Parking Lot
- Part of North Greece Plaza with a Stong 50 Year Community History
- Triple Nets are approximately \$3.00 \$3.50 psf