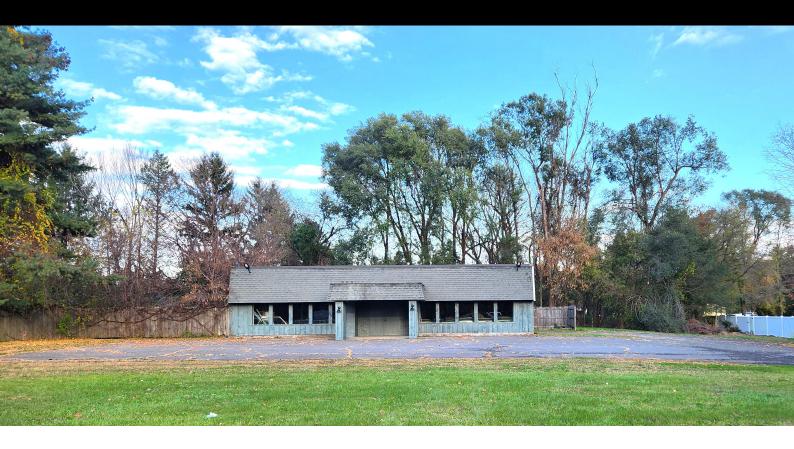

## 3340 STATE ROUTE 9 **RETAIL AVAILABLE**

3340 STATE ROUTE 9, VALATIE, NY 12184

## **PROPERTY HIGHLIGHTS**

- Frontage on Route 9
- Great Commercial spot
- South on I-90 and Thruway Interchange
- Potential space to start your own business, warehouse space, or set up your own office
- Overhead garage door for offloading
- Over 30+ paved parking spaces