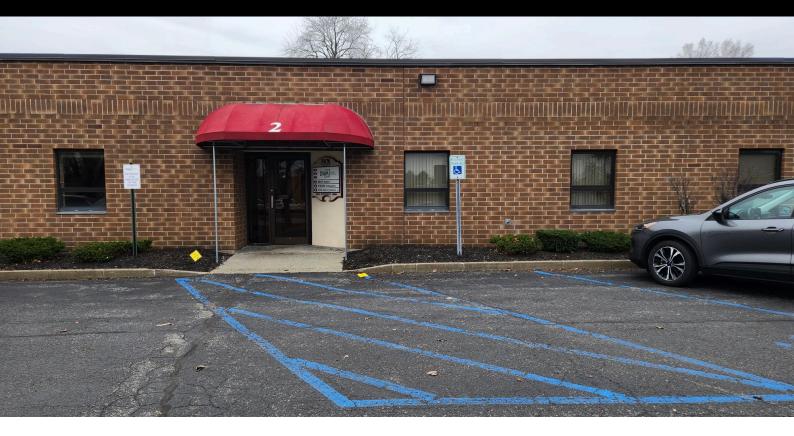

## 2 NORTHWAY LANE FOR LEASE

2 NORTHWAY LANE, LATHAM, NY 12110

## **PROPERTY HIGHLIGHTS**

- Well maintained commercial office building where owner is on site property manager
- Approximately 2,507 RSF, one suite consists of 1,200 SF + 1,307 SF that are connexted, can be separated out
- Includes reception area, five private offices, two open bull pen workspaces, plus kitchenette & storage rooms
- Plenty of private parking
- Located close to I-87
- Tenant pays for internet, phone, and janitorial services in space