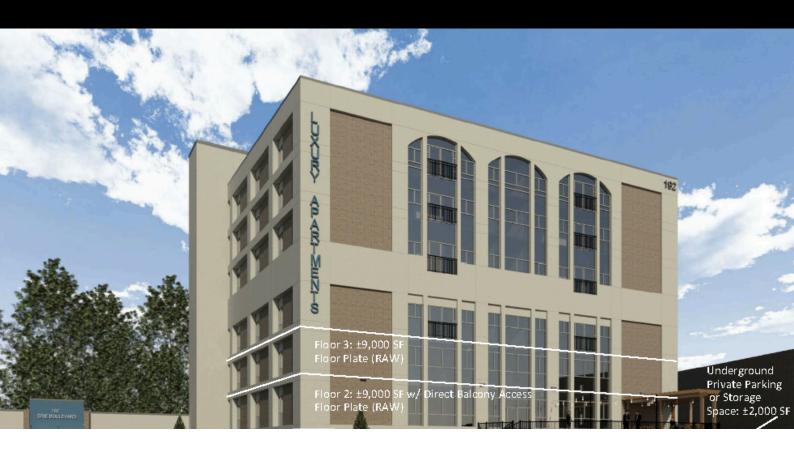

## **PROPERTY HIGHLIGHTS**

- Excellent downtown location with private parking
- Easy access to local roads, highways, train station and local parks
- Walk score of 85, do everything on foot from this location
- Vanilla Box TIA, NNN leases
- 1st floor available spaces: 1,200 SF & 2,000 SF
- See fact sheet for details, floor plans and pricing