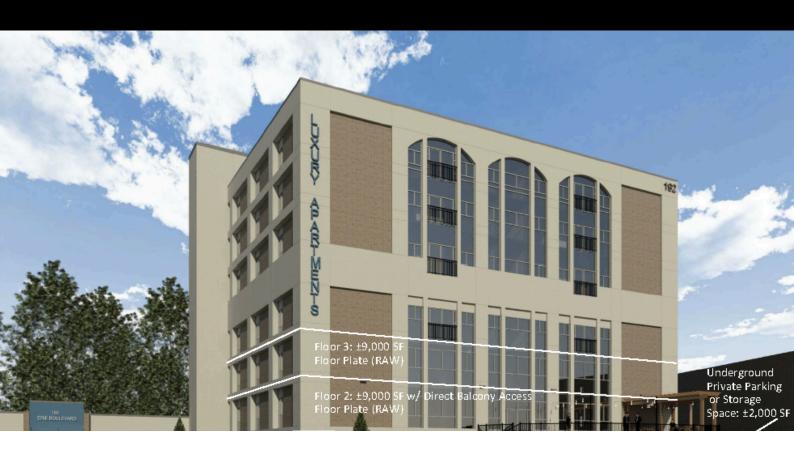

## **PROPERTY HIGHLIGHTS**

- Excellent downtown location with private parking
- Easy access to local roads, highways, train station and local parks
- Walk score of 85, do everything on foot from this location
- Vanilla Box TIA, NNN leases
- Listing is for 9,000 SF 3rd floor space
- See fact sheet for details, floor plans and pricing