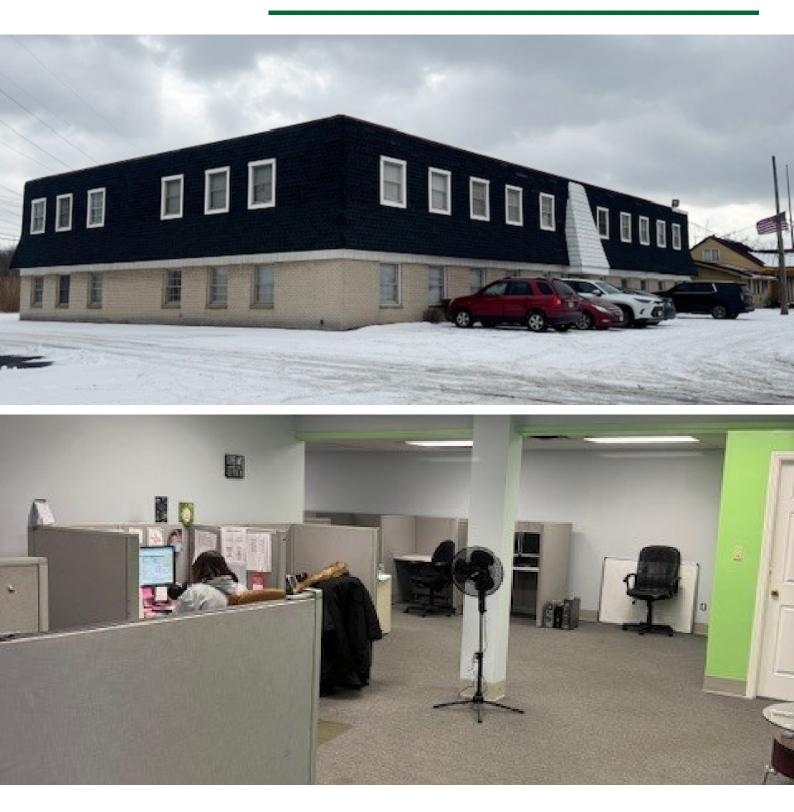

### **PROPERTY HIGHLIGHTS**

- Two Medical/Office buildings totaling almost 19,000 SF
- 290 ft. of frontage on Niagara Falls Blvd
- Just under 1 acre (.97)
- Daily traffic counts of almost 50,000
- Parking for approx. 80 vehicles
- Two curb cuts