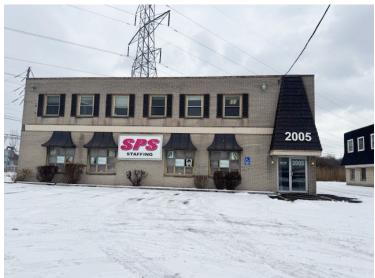

## 2001-2005 NIAGARA FALLS BLVD FOR SALE

2005 NIAGARA FALLS BLVD, AMHERST, NY 14228

### **PROPERTY HIGHLIGHTS**

- Two Medical/Office buildings totaling almost 19,000 SF
- 290 ft. of frontage on Niagara Falls Blvd
- Just under 1 acre (.97)
- Daily traffic counts of almost 50,000
- Parking for approx. 80 vehicles
- Two curb cuts