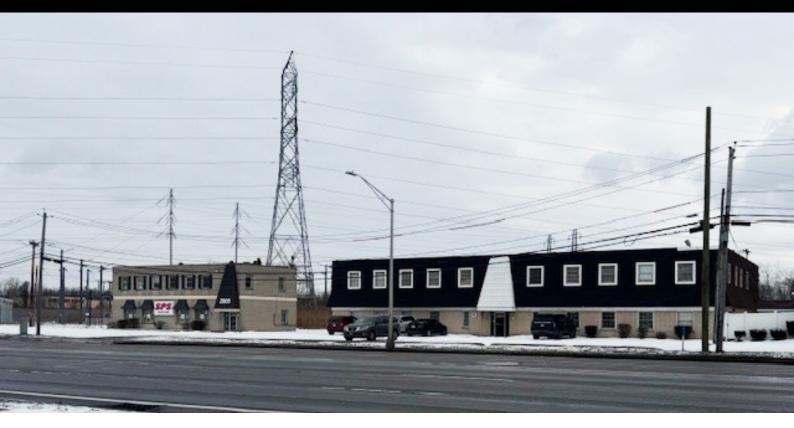

## 2001-2005 NIAGARA FALLS BLVD FOR SALE

2005 NIAGARA FALLS BLVD, AMHERST, NY 14228

### **PROPERTY HIGHLIGHTS**

- Two Medical/Office buildings totaling almost 19,000 SF
- 290 ft. of frontage on Niagara Falls Blvd
- Just under 1 acre (.97)
- Daily traffic counts of almost 50,000
- Parking for approx. 80 vehicles
- Two curb cuts