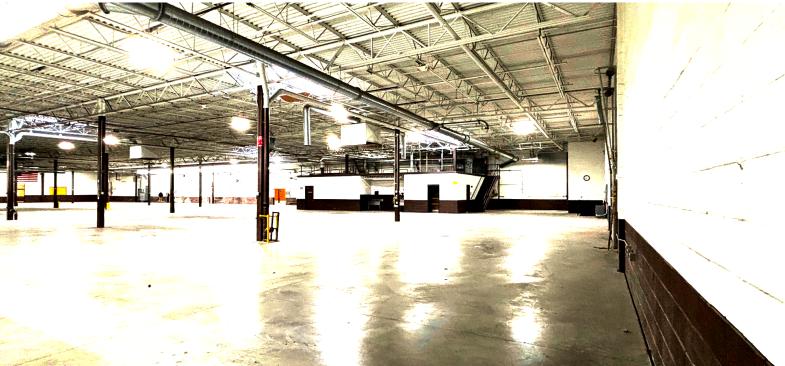

## PROPERTY HIGHLIGHTS

- 65,036 square feet of manufacturing space
- 12,388 square feet of office space
- Ceiling heights ranging from 14' to 19'
- 3 dock doors and 1 overhead door
- Convenient access to major transport routes, including I-90.
- 2000 amps/480V 3 phase electrical service