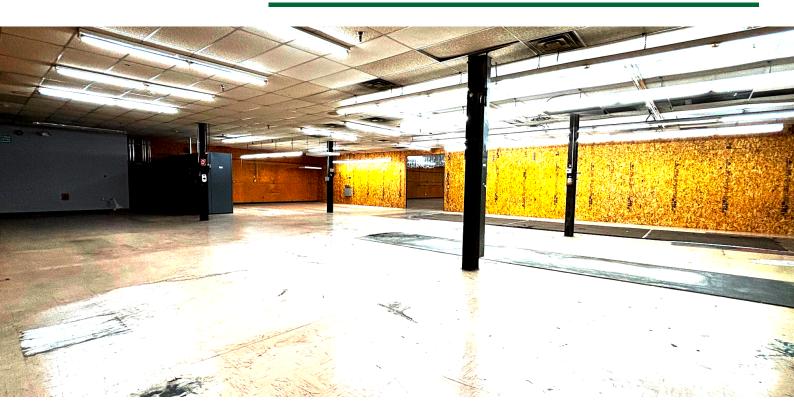

## PROPERTY HIGHLIGHTS

- 65,036 square feet of manufacturing space
- 12,388 square feet of office space
- Ceiling heights ranging from 14' to 19'
- 3 dock doors and 1 overhead door
- Convenient access to major transport routes, including I-90.
- 2000 amps/480V 3 phase electrical service