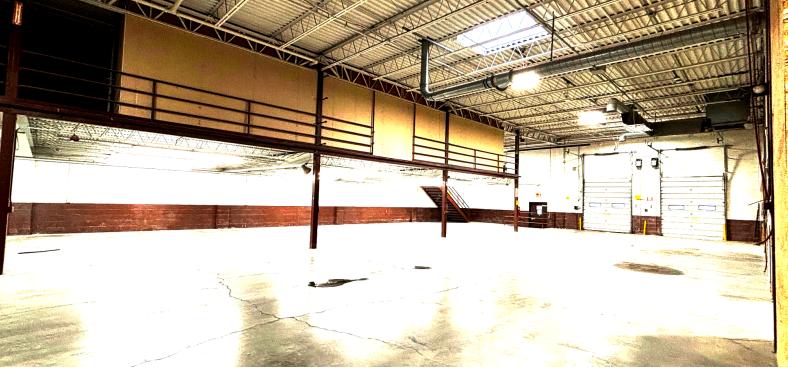

## PROPERTY HIGHLIGHTS

- 65,036 square feet of manufacturing space
- 12,388 square feet of office space
- Ceiling heights ranging from 14' to 19'
- 3 dock doors and 1 overhead door
- Convenient access to major transport routes, including I-90.
- 2000 amps/480V 3 phase electrical service