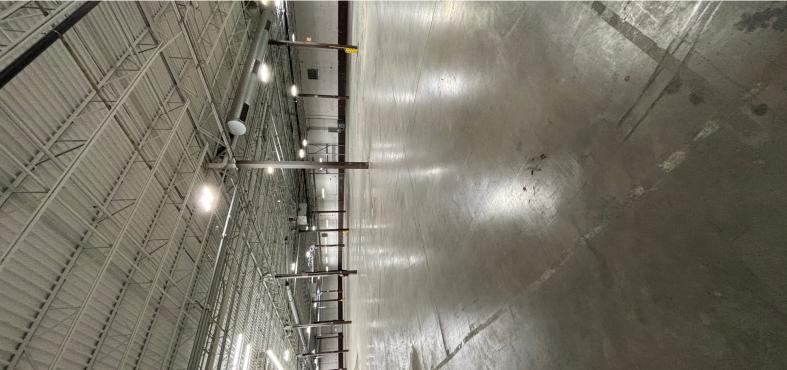

## PROPERTY HIGHLIGHTS

- 65,036 square feet of manufacturing space
- 12,388 square feet of office space
- Ceiling heights ranging from 14' to 19'
- 3 dock doors and 1 overhead door
- Convenient access to major transport routes, including I-90.
- 2000 amps/480V 3 phase electrical service