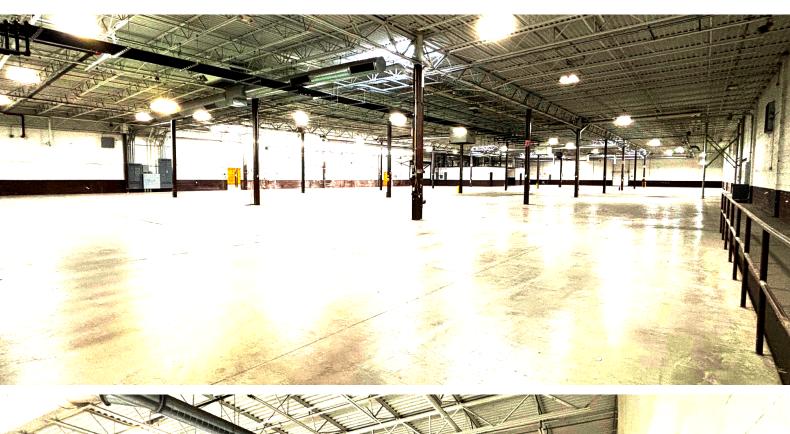

## PROPERTY HIGHLIGHTS

- 65,036 square feet of manufacturing space
- 12,388 square feet of office space
- Ceiling heights ranging from 14' to 19'
- 3 dock doors and 1 overhead door
- Convenient access to major transport routes, including I-90.
- 2000 amps/480V 3 phase electrical service