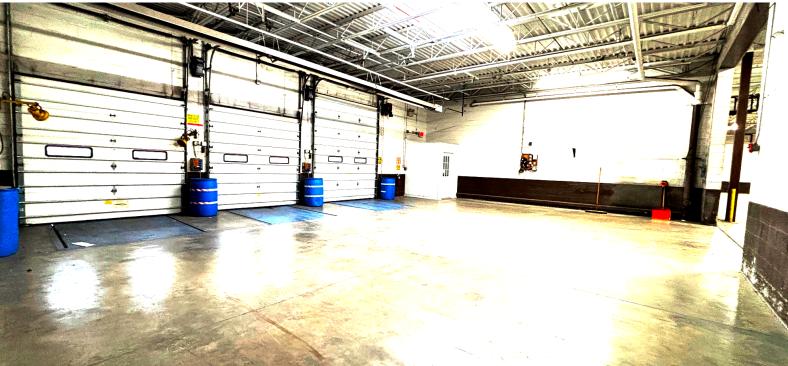

## PROPERTY HIGHLIGHTS

- 65,036 square feet of manufacturing space
- 12,388 square feet of office space
- Ceiling heights ranging from 14' to 19'
- 3 dock doors and 1 overhead door
- Convenient access to major transport routes, including I-90.
- 2000 amps/480V 3 phase electrical service