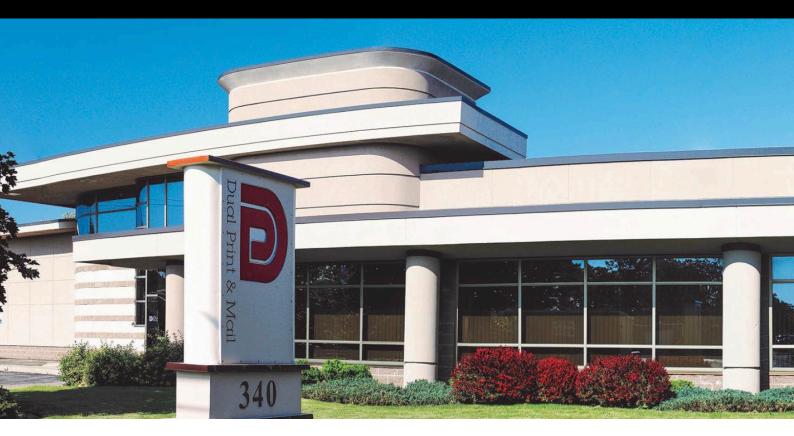

340 NAGEL DR , CHEEKTOWAGA, NY 14225

## PROPERTY HIGHLIGHTS

- 65,036 square feet of manufacturing space
- 12,388 square feet of office space
- Ceiling heights ranging from 14' to 19'
- 3 dock doors and 1 overhead door
- Convenient access to major transport routes, including I-90.
- 2000 amps/480V 3 phase electrical service