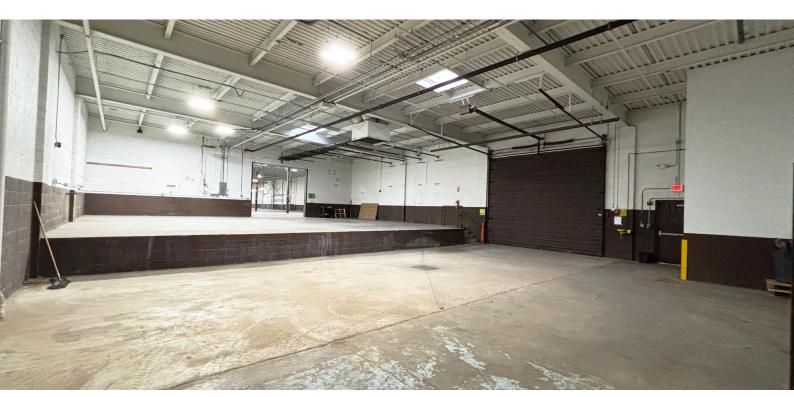

## PROPERTY HIGHLIGHTS

- 65,036 square feet of manufacturing space
- 12,388 square feet of office space
- Ceiling heights ranging from 14' to 19'
- 3 dock doors and 1 overhead door
- Convenient access to major transport routes, including I-90.
- 2000 amps/480V 3 phase electrical service