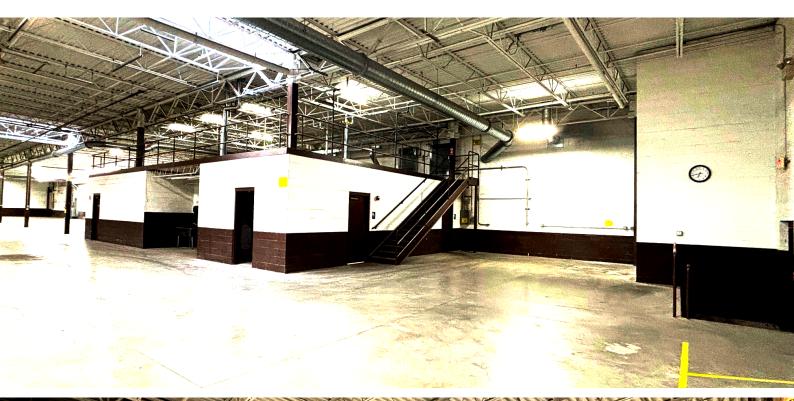

## PROPERTY HIGHLIGHTS

- 65,036 square feet of manufacturing space
- 12,388 square feet of office space
- Ceiling heights ranging from 14' to 19'
- 3 dock doors and 1 overhead door
- Convenient access to major transport routes, including I-90.
- 2000 amps/480V 3 phase electrical service