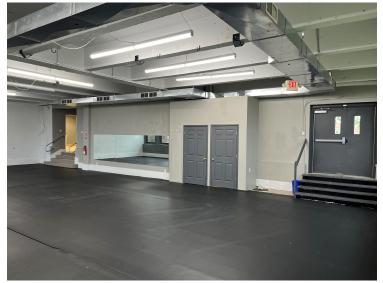

### **PROPERTY HIGHLIGHTS**

- Former gym/ dance space
- Central location on Main road into Downtown
- Great visibility
- · Utilities included
- Large parking lot
- · Less than 10 minutes to Downtown

## 3218 LAKE SHORE RD **RETAIL AVAILABLE**

3218 LAKE SHORE RD, BUFFALO, NY 14219