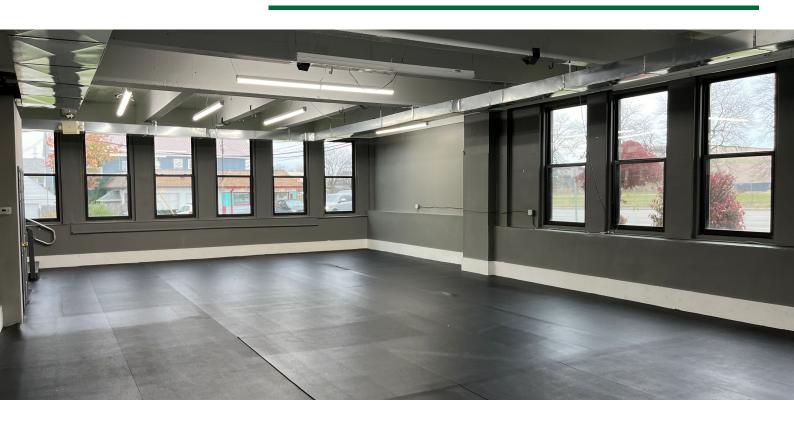

### **PROPERTY HIGHLIGHTS**

- Former gym/ dance space
- Central location on Main road into Downtown
- Great visibility
- · Utilities included
- Large parking lot
- · Less than 10 minutes to Downtown