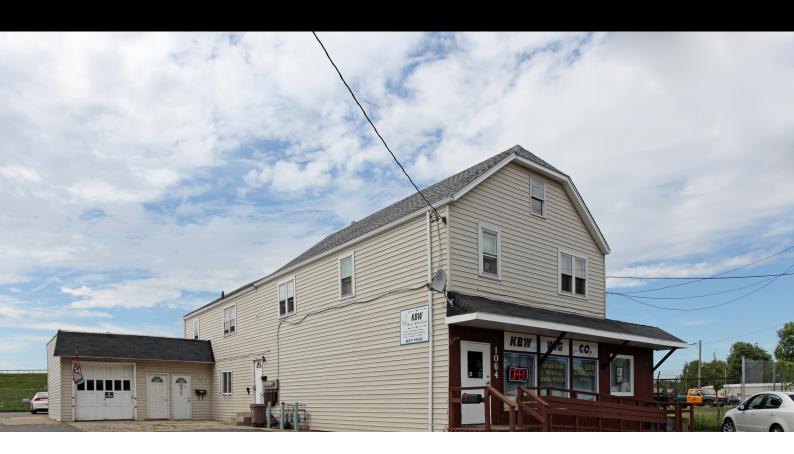

## 1064 HARLEM ROAD **RETAIL AVAILABLE**

1064 HARLEM ROAD, CHEEKTOWAGA, NY 14215

## **PROPERTY HIGHLIGHTS**

- 1700 Sq. Ft of prime retail space
- Near the corner of Harlem and Clinton Street
- · Excellent visibility and traffic counts
- Reasonable Rate