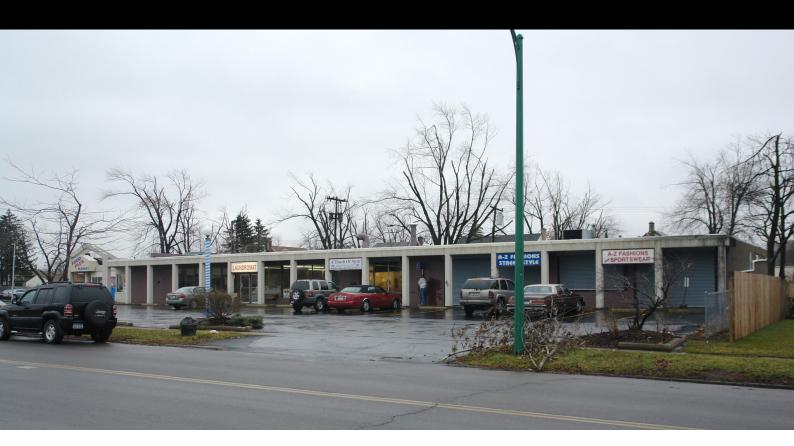

# 87 CLEVELAND DR **RETAIL AVAILABLE**

87 CLEVELAND DR, CHEEKTOWAGA, NY 14215

## **PROPERTY HIGHLIGHTS**

- Open concept shops
- Efficiency Space
- Ideal for small salon or specialty retail shop
- Ample parking
- Good visibility
- 5000\*/- Traffic counts