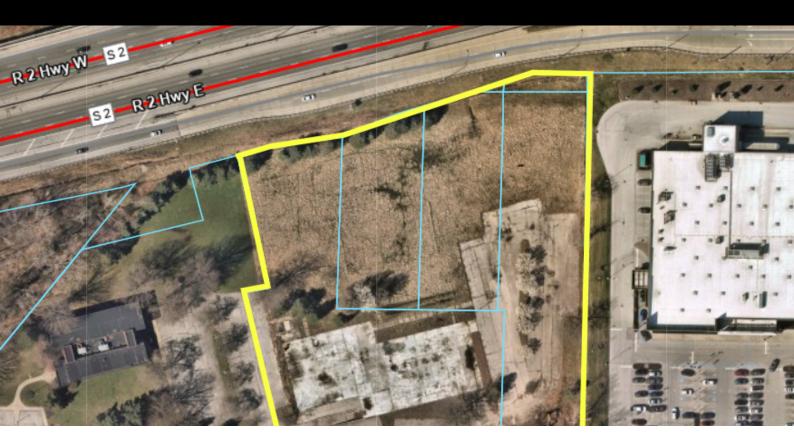

## 8341 TYLER BLVD FOR SALE

8341 TYLER BLVD, MENTOR, OH 44060

## **PROPERTY HIGHLIGHTS**

- Land For Sale
- Freeway Visibility
- National Retailers and Restaurants in Area
- Many New Auto Dealerships in Area
- High Density