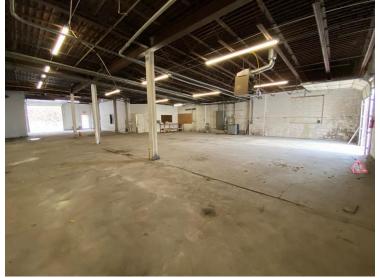

#### PROPERTY HIGHLIGHTS

- 3800 SF
- Ideal for auto svc/detailing, storage or light industrial/manufacturing, warehouse
- Loading dock, drive-in door
- Available immediately
- \$4,400/month gross lease