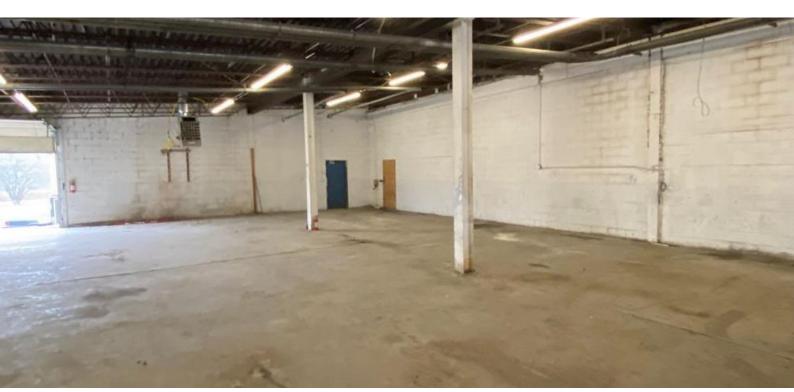

#### PROPERTY HIGHLIGHTS

- 3800 SF
- Ideal for auto svc/detailing, storage or light industrial/manufacturing, warehouse
- Loading dock, drive-in door
- Available immediately
- \$4,400/month gross lease