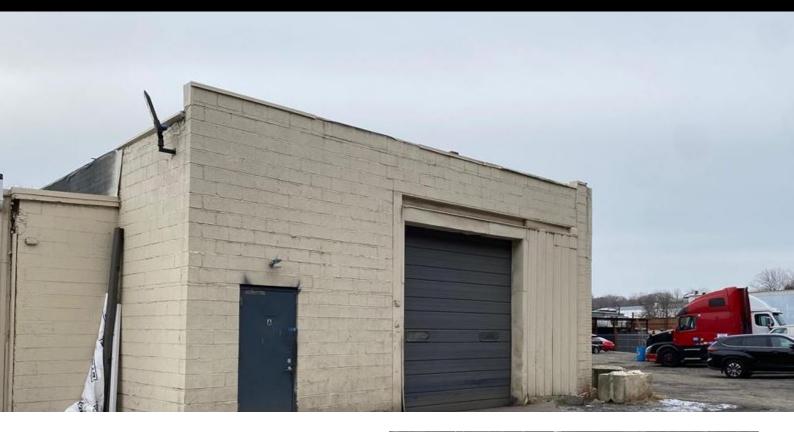

# WAREHOUSE SPACE FOR LEASE

1325 LYNN STREET, EASTON, PA 18042

#### PROPERTY HIGHLIGHTS

- 3800 SF
- Ideal for auto svc/detailing, storage or light industrial/manufacturing, warehouse
- Loading dock, drive-in door
- Available immediately
- \$4,400/month gross lease