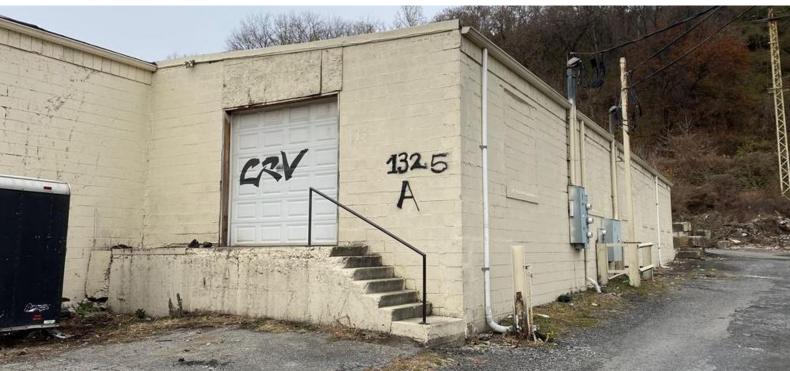

# WAREHOUSE SPACE FOR LEASE

1325 LYNN STREET, EASTON, PA 18042

#### PROPERTY HIGHLIGHTS

- 3800 SF
- Ideal for auto svc/detailing, storage or light industrial/manufacturing, warehouse
- Loading dock, drive-in door
- Available immediately
- \$4,400/month gross lease