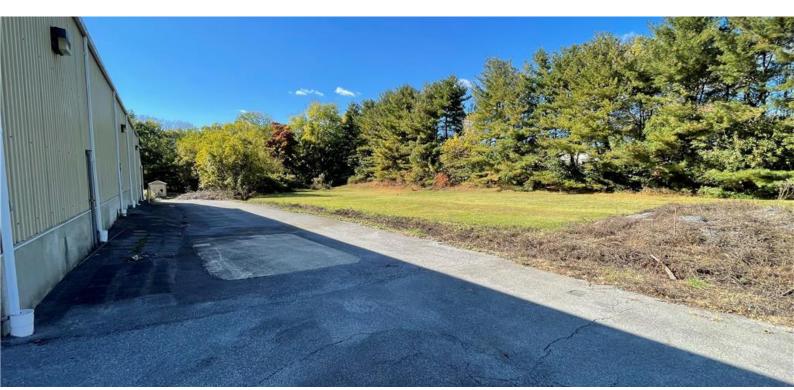

#### **PROPERTY HIGHLIGHTS**

- Terrific access to I-78
- 3.1 acre site with retail visibility and industrial use zoning
- Property currently used as fuel oil company
- Renovated office structure
- Warehouse w/5 truck bays, scales, loading areas, covered storage
- \$1,500,000