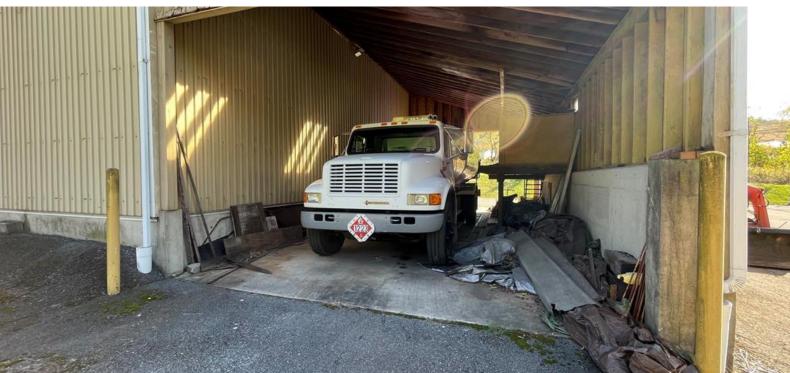

#### **PROPERTY HIGHLIGHTS**

- Terrific access to I-78
- 3.1 acre site with retail visibility and industrial use zoning
- Property currently used as fuel oil company
- Renovated office structure
- Warehouse w/5 truck bays, scales, loading areas, covered storage
- \$1,500,000