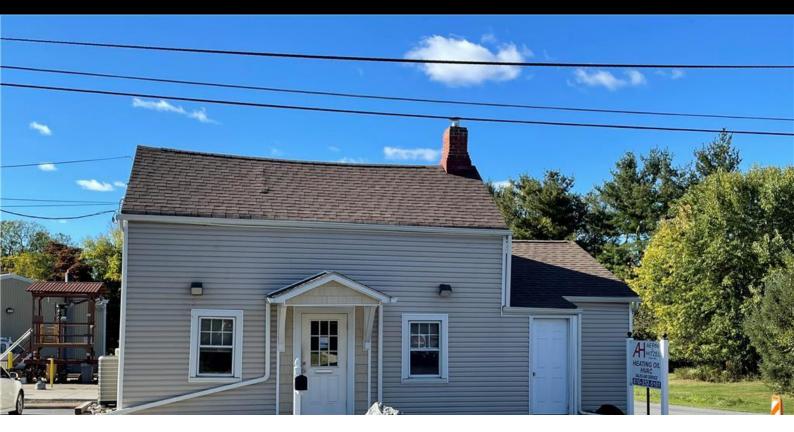

# FOR SALE

INDUSTRIAL DRIVE, EASTON, PA 18042

#### **PROPERTY HIGHLIGHTS**

- Terrific access to I-78
- 3.1 acre site with retail visibility and industrial use zoning
- Property currently used as fuel oil company
- Renovated office structure
- Warehouse w/5 truck bays, scales, loading areas, covered storage
- \$1,500,000

## FOR MORE INFORMATION, CONTACT: **DOUG FREDERICK**

dougfrederick@hannacre.com 610-398-0411

Hanna CRE 3500 Winchester Road, Suite 201 Allentown, PA 18104 HANNACRE.COM