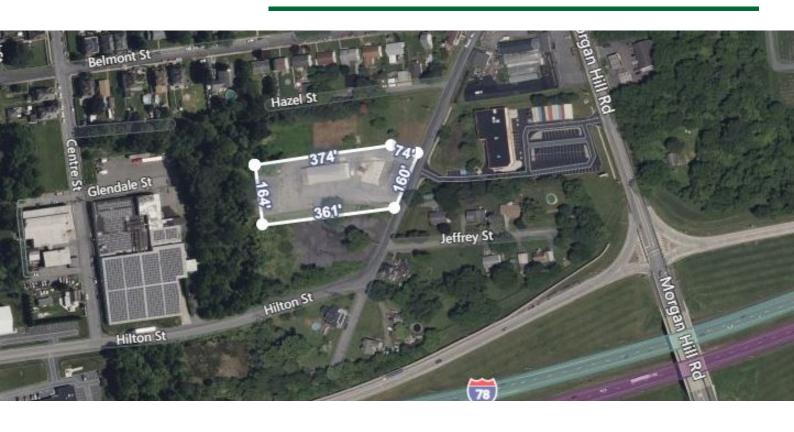

#### **PROPERTY HIGHLIGHTS**

- Terrific access to I-78
- 3.1 acre site with retail visibility and industrial use zoning
- Property currently used as fuel oil company
- Renovated office structure
- Warehouse w/5 truck bays, scales, loading areas, covered storage
- \$1,500,000