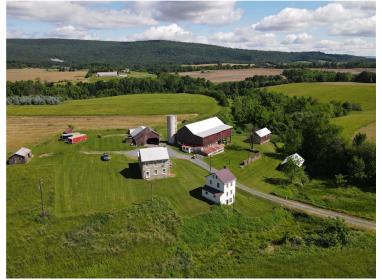

1821 OLD ROUTE 22, LENHARTSVILLE, PA 19534

### **PROPERTY HIGHLIGHTS**

- 110 acre property available for commercial development
- 76 acres zoned commercial, remainder Rural Ag
- 3,600 SF + Road Frontage
- Only 1 mile from I-78 & PA Rt 143 interchange
- Asking \$3,400,000