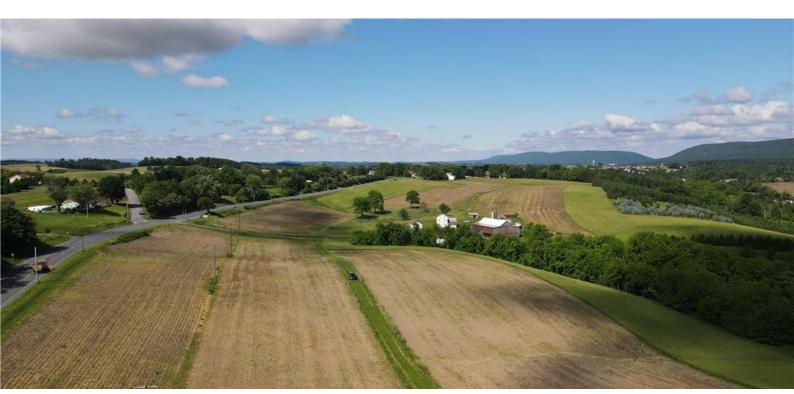

1821 OLD ROUTE 22, LENHARTSVILLE, PA 19534

### **PROPERTY HIGHLIGHTS**

- 110 acre property available for commercial development
- 76 acres zoned commercial, remainder Rural Ag
- 3,600 SF + Road Frontage
- Only 1 mile from I-78 & PA Rt 143 interchange
- Asking \$3,400,000