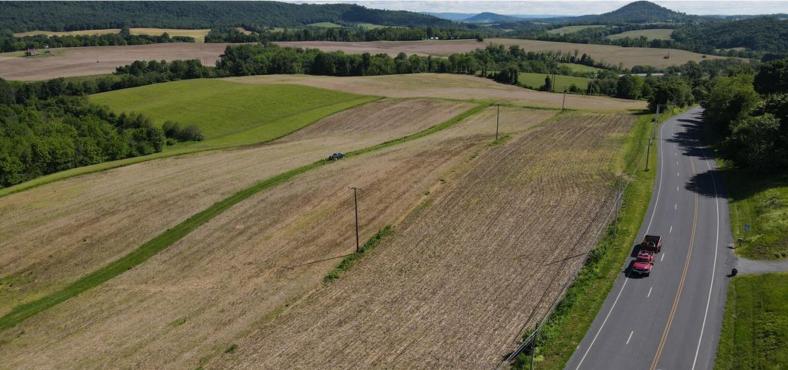

1821 OLD ROUTE 22, LENHARTSVILLE, PA 19534

### **PROPERTY HIGHLIGHTS**

- 110 acre property available for commercial development
- 76 acres zoned commercial, remainder Rural Ag
- 3,600 SF + Road Frontage
- Only 1 mile from I-78 & PA Rt 143 interchange
- Asking \$3,400,000