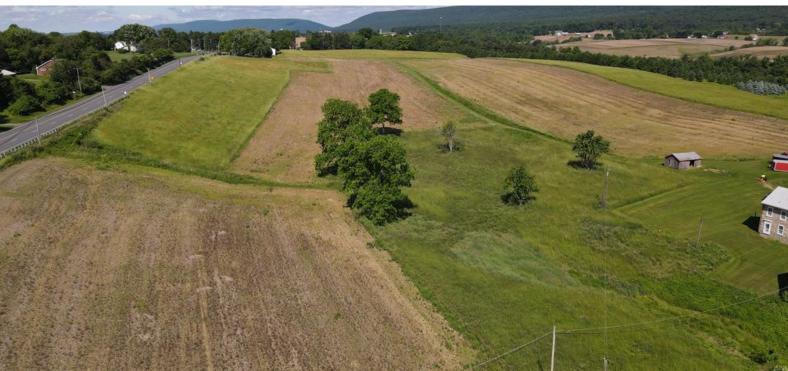

1821 OLD ROUTE 22, LENHARTSVILLE, PA 19534

### **PROPERTY HIGHLIGHTS**

- 110 acre property available for commercial development
- 76 acres zoned commercial, remainder Rural Ag
- 3,600 SF + Road Frontage
- Only 1 mile from I-78 & PA Rt 143 interchange
- Asking \$3,400,000