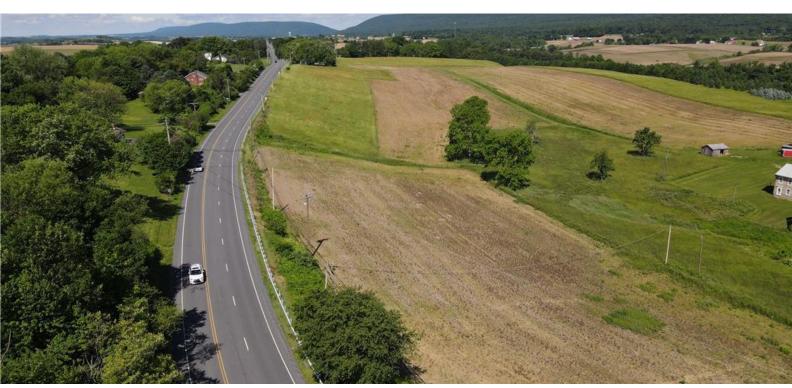

1821 OLD ROUTE 22, LENHARTSVILLE, PA 19534

### **PROPERTY HIGHLIGHTS**

- 110 acre property available for commercial development
- 76 acres zoned commercial, remainder Rural Ag
- 3,600 SF + Road Frontage
- Only 1 mile from I-78 & PA Rt 143 interchange
- Asking \$3,400,000