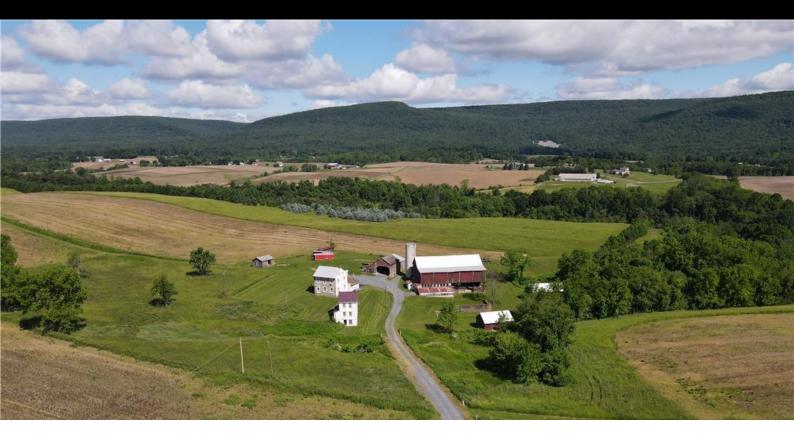

1821 OLD ROUTE 22, LENHARTSVILLE, PA 19534

### **PROPERTY HIGHLIGHTS**

- 110 acre property available for commercial development
- 76 acres zoned commercial, remainder Rural Ag
- 3,600 SF + Road Frontage
- Only 1 mile from I-78 & PA Rt 143 interchange
- Asking \$3,400,000