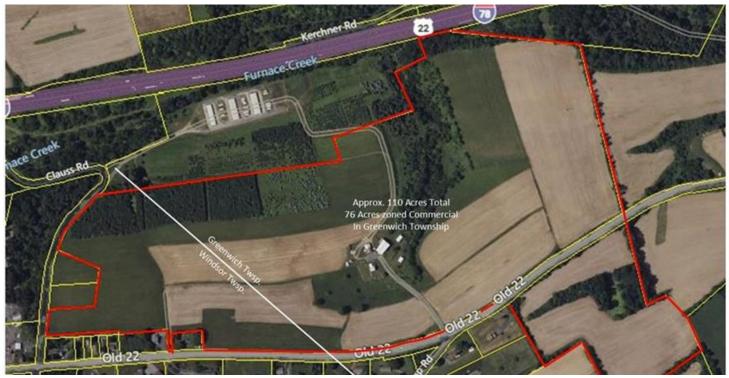

1821 OLD ROUTE 22, LENHARTSVILLE, PA 19534

### **PROPERTY HIGHLIGHTS**

- 110 acre property available for commercial development
- 76 acres zoned commercial, remainder Rural Ag
- 3,600 SF + Road Frontage
- Only 1 mile from I-78 & PA Rt 143 interchange
- Asking \$3,400,000