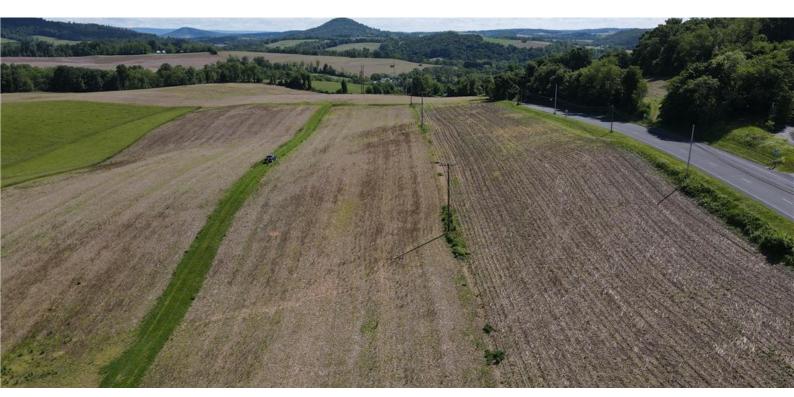

1821 OLD ROUTE 22, LENHARTSVILLE, PA 19534

### **PROPERTY HIGHLIGHTS**

- 110 acre property available for commercial development
- 76 acres zoned commercial, remainder Rural Ag
- 3,600 SF + Road Frontage
- Only 1 mile from I-78 & PA Rt 143 interchange
- Asking \$3,400,000