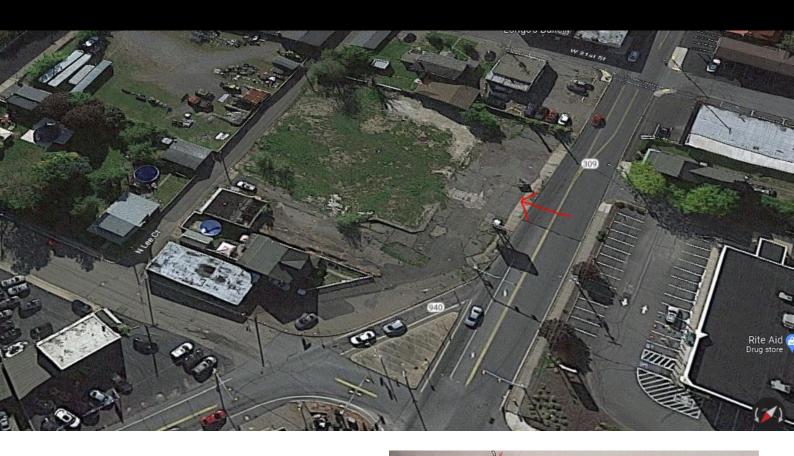

## FOR SALE

1017-1019 N. CHURCH STREET, HAZLETON, PA 18202

## **PROPERTY HIGHLIGHTS**

- Next to 5-way, lighted intersection
- 1.5 acres ideal for any retail
- High Traffic count
- Only 2 miles from I-80 & I-81 Intersect
- 3 curb cuts
- Asking \$700,000