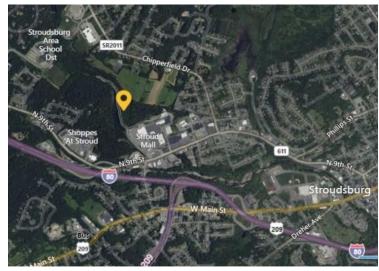

## LAND FOR SALE

WERKHEISER LANE, STROUDSBURG, PA 18360

## **PROPERTY HIGHLIGHTS**

- 46 acres, land adjoins Stroud Mall
- Additional 60 acres adjoining to the north also available for sale
- Access from Rt 611
- Bank Owned
- R1 and EP1 overlay allow for many uses
- Asking \$849,000