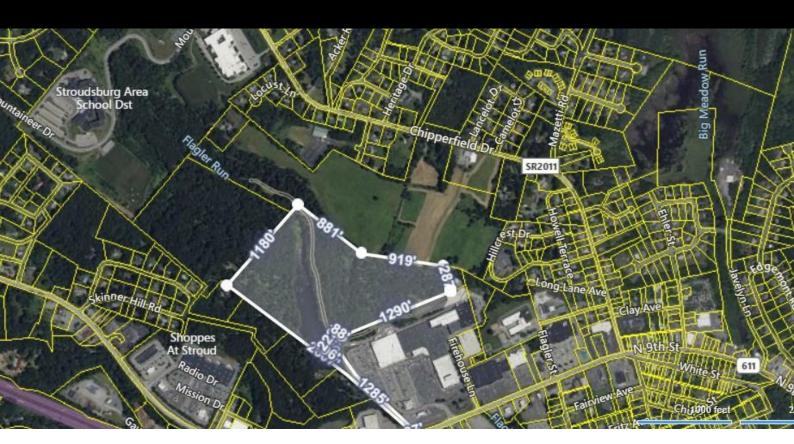

## LAND FOR SALE

WERKHEISER LANE, STROUDSBURG, PA 18360

## **PROPERTY HIGHLIGHTS**

- 46 acres, land adjoins Stroud Mall
- Additional 60 acres adjoining to the north also available for sale
- Access from Rt 611
- Bank Owned
- R1 and EP1 overlay allow for many uses
- Asking \$849,000