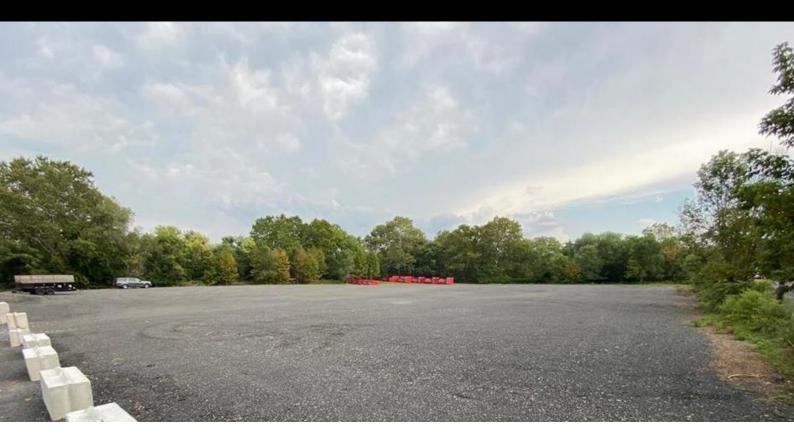

## COMMERCIAL LAND FOR LEASE

183 SUMNER AVE, WHITEHALL, PA 18052

## **PROPERTY HIGHLIGHTS**

- 3 acres of outdoor industrial storageble uses:
- Other possible uses: distribution, equipment sales/rentals, transportation equipment storage
- Zoned Business/Light Industrial
- Asking \$15,000/month