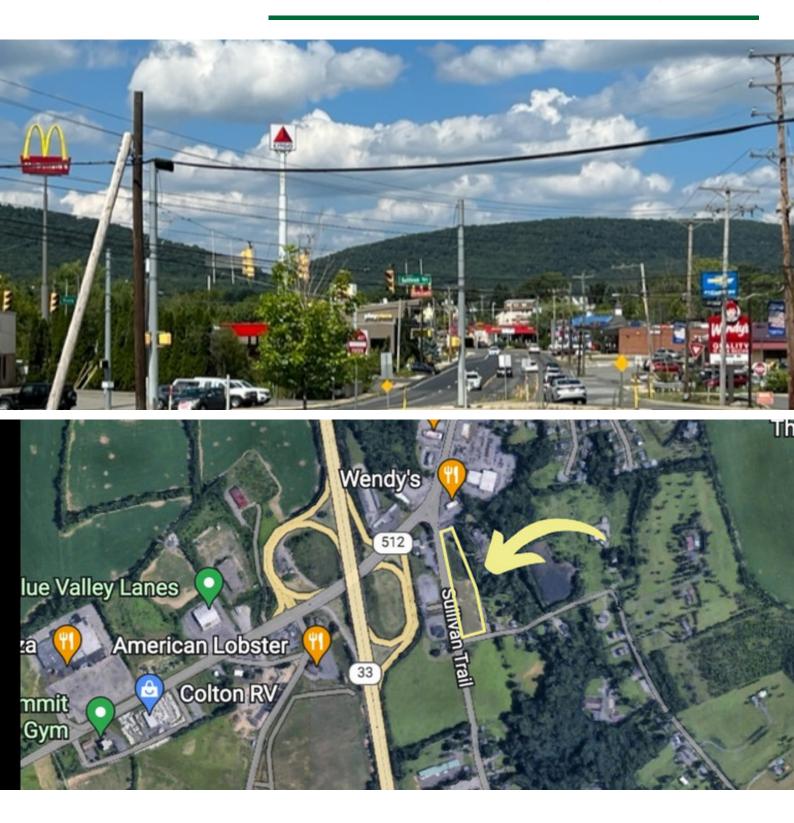

#### **PROPERTY HIGHLIGHTS**

- 2.83 acre corner lot at foot of Rt 33 & Rt 512 (Highway Interchange Zoning)
- Cleared with curbs, storm water basin, landscaping, utilities & more
- Approved for a 31,050 SF, 3-story medical center building with 120 parking spaces
- High Visibility across from Taco Bell and Starbucks site
- Engineering & Improvement Plans available upon request
- Asking \$1,059,000; Optionally available Ground Lease

#### DEVELOPMENT OPPORTUNITY FOR LEASE 6664 SULLIVAN TRAIL, WIND GAP, PA 18091