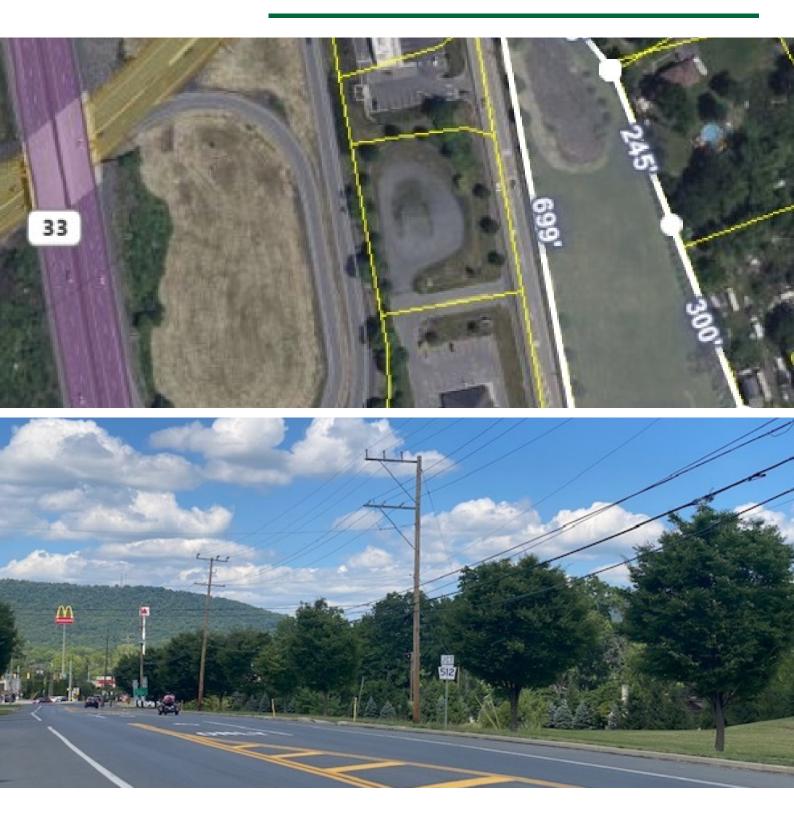

#### **PROPERTY HIGHLIGHTS**

- 2.83 acre corner lot at foot of Rt 33 & Rt 512 (Highway Interchange Zoning)
- Cleared with curbs, storm water basin, landscaping, utilities & more
- Approved for a 31,050 SF, 3-story medical center building with 120 parking spaces
- High Visibility across from Taco Bell and Starbucks site
- Engineering & Improvement Plans available upon request
- Asking \$1,059,000; Optionally available Ground Lease

#### DEVELOPMENT OPPORTUNITY FOR LEASE 6664 SULLIVAN TRAIL, WIND GAP, PA 18091