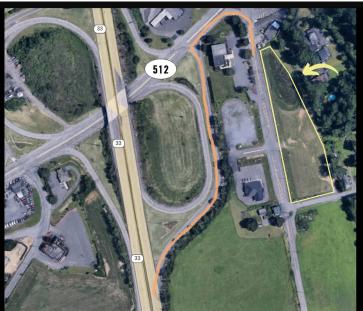

#### **PROPERTY HIGHLIGHTS**

- 2.83 acre corner lot at foot of Rt 33 & Rt 512 (Highway Interchange Zoning)
- Cleared with curbs, storm water basin, landscaping, utilities & more
- Approved for a 31,050 SF, 3-story medical center building with 120 parking spaces
- High Visibility across from Taco Bell and Starbucks site
- Engineering & Improvement Plans available upon request
- Asking \$1,059,000; Optionally available Ground Lease

#### DEVELOPMENT OPPORTUNITY FOR LEASE 6664 SULLIVAN TRAIL, WIND GAP, PA 18091