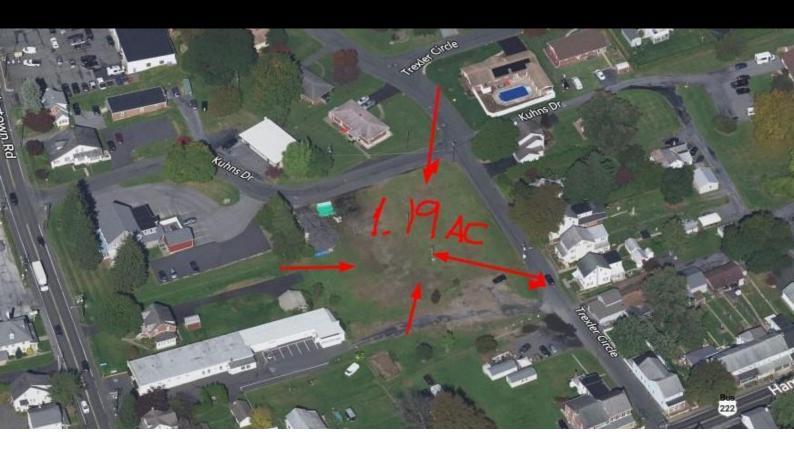

## PARKING LOT LEASE FOR LEASE

7602 KUHNS DRIVE, TREXLERTOWN, PA 18087

## **PROPERTY HIGHLIGHTS**

- High Visibility & Easy Access
- 1.389 acre level, grassy lot for parking
- Lease in conjunction with bulding space next door at 1131 Trexlertown Road
- Customizable lease options to suit your needs
- \$1,000/month