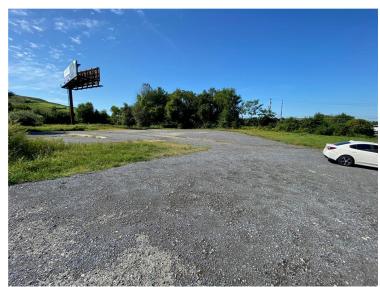

## VEHICLE STORAGE FOR LEASE

75 HILTON STREET, EASTON, PA 18042

#### PROPERTY HIGHLIGHTS

- Land -Spaces for Lease
- Ideal for outdoor storage: commercial equipment, truck trailers, building materials, etc.
- Easy access to I-78
- Minutes from the New Jersey/Pennsylvania border
- \$3,500/month