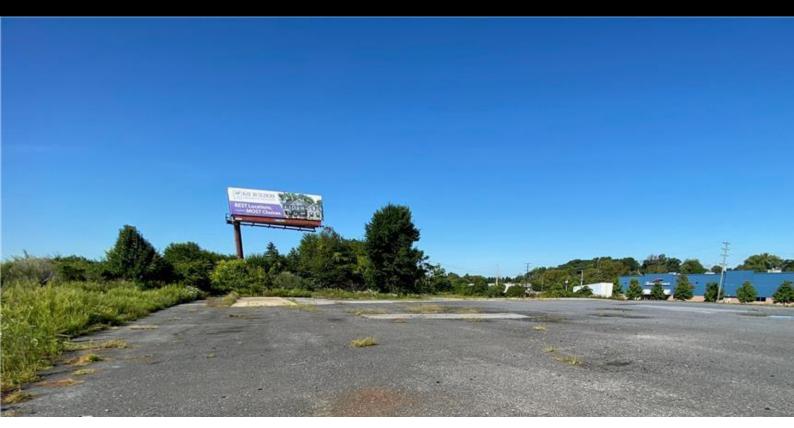

# FOR LEASE

75 HILTON STREET, EASTON, PA 18042

#### PROPERTY HIGHLIGHTS

- Land -Spaces for Lease
- Ideal for outdoor storage: commercial equipment, truck trailers, building materials, etc.
- Easy access to I-78
- Minutes from the New Jersey/Pennsylvania border
- \$3,500/month