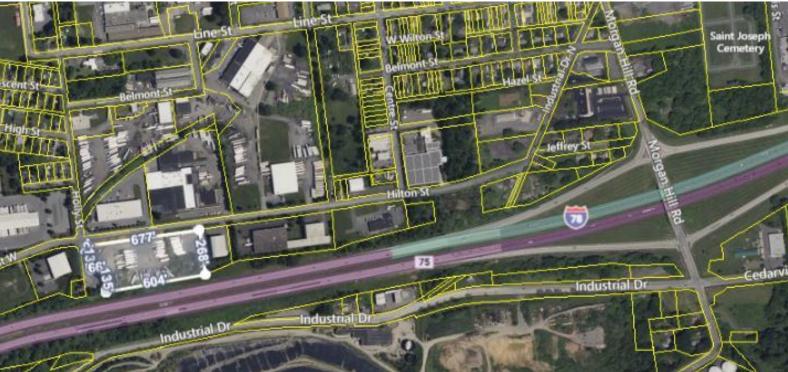

# FOR LEASE

75 HILTON STREET, EASTON, PA 18042

#### PROPERTY HIGHLIGHTS

- Land -Spaces for Lease
- Ideal for outdoor storage: commercial equipment, truck trailers, building materials, etc.
- Easy access to I-78
- Minutes from the New Jersey/Pennsylvania border
- \$3,500/month