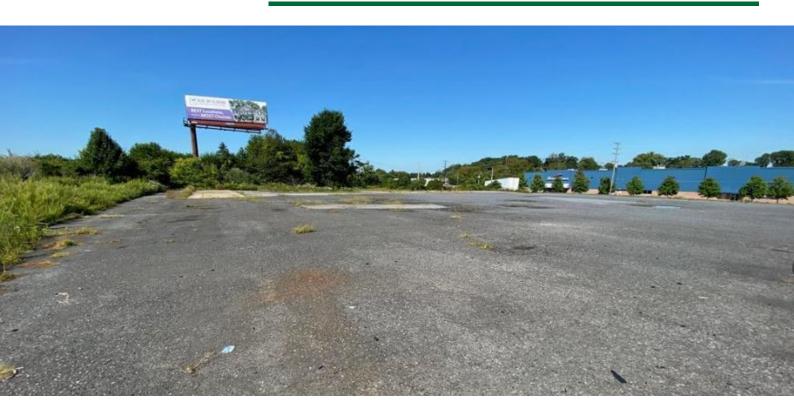

# FOR LEASE

75 HILTON STREET, EASTON, PA 18042

#### PROPERTY HIGHLIGHTS

- Land -Spaces for Lease
- Ideal for outdoor storage: commercial equipment, truck trailers, building materials, etc.
- Easy access to I-78
- Minutes from the New Jersey/Pennsylvania border
- \$3,500/month