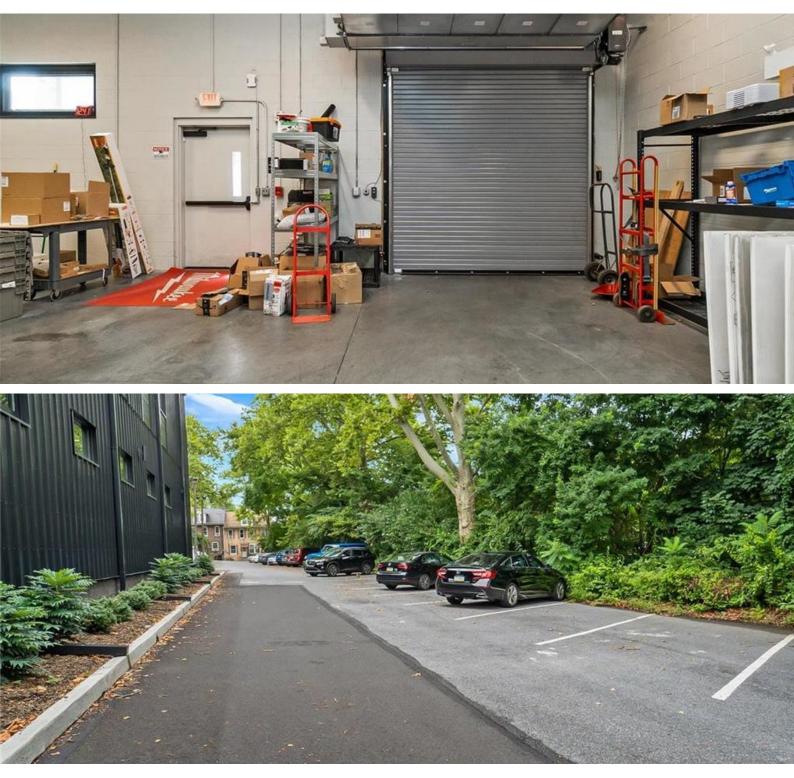

#### **PROPERTY HIGHLIGHTS**

- Brand new class A warehouse/industrial building
- 2nd floor suite available with elevator access
- Suite is 70' x 45' with concrete floors, painted concrete block walls
- Open ceiling w/exposed utilities and center columns
- Ideal for warehouse operations, light manufacturing with low emissions, low noise
- \$17/SF NNN plus CAM