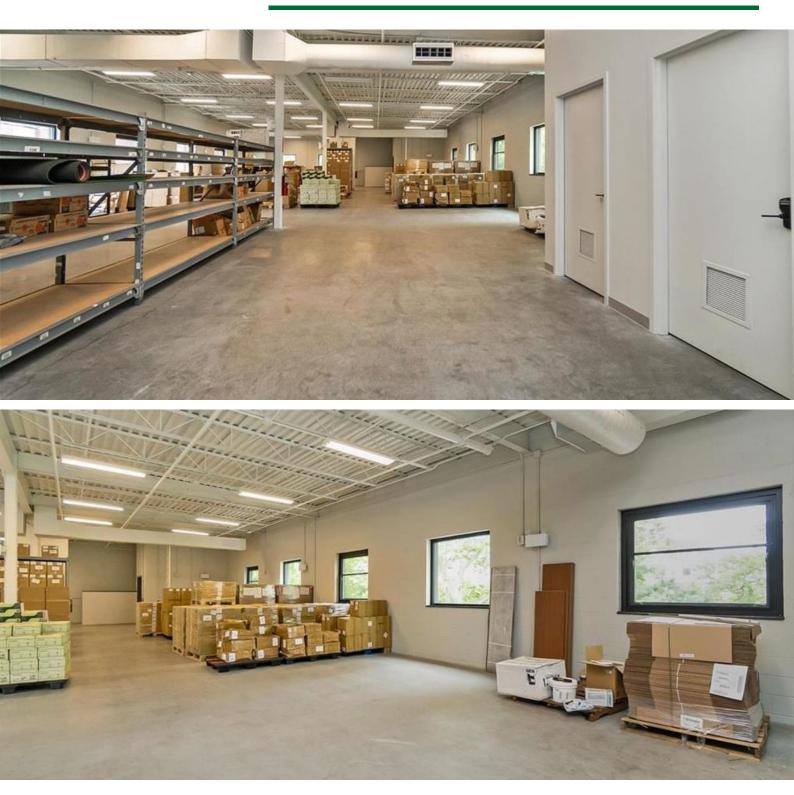

#### **PROPERTY HIGHLIGHTS**

- Brand new class A warehouse/industrial building
- 2nd floor suite available with elevator access
- Suite is 70' x 45' with concrete floors, painted concrete block walls
- Open ceiling w/exposed utilities and center columns
- Ideal for warehouse operations, light manufacturing with low emissions, low noise
- \$17/SF NNN plus CAM