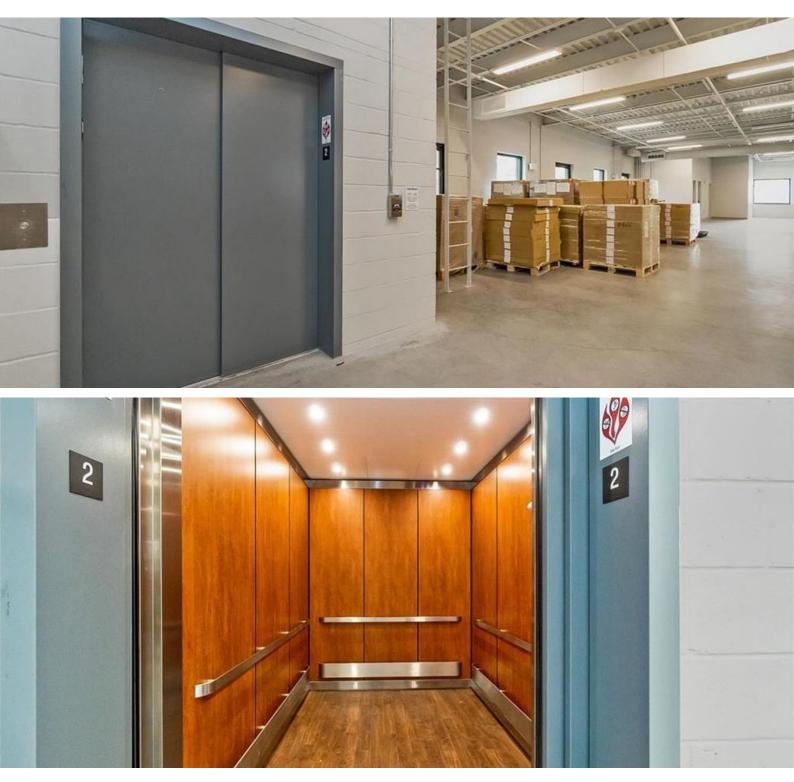

#### **PROPERTY HIGHLIGHTS**

- Brand new class A warehouse/industrial building
- 2nd floor suite available with elevator access
- Suite is 70' x 45' with concrete floors, painted concrete block walls
- Open ceiling w/exposed utilities and center columns
- Ideal for warehouse operations, light manufacturing with low emissions, low noise
- \$17/SF NNN plus CAM