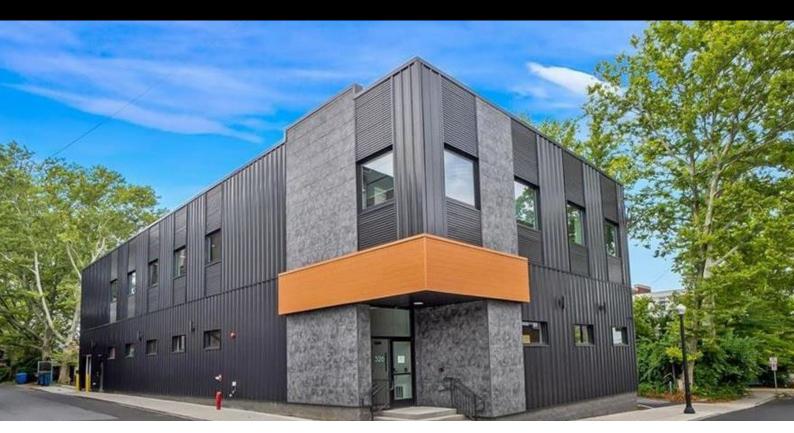

### LIGHT INDUSTRIAL FOR LEASE

326 PIERCE ST, 2ND FLOOR, BETHLEHEM, PA 18015

#### **PROPERTY HIGHLIGHTS**

- Brand new class A warehouse/industrial building
- 2nd floor suite available with elevator access
- Suite is 70' x 45' with concrete floors, painted concrete block walls
- Open ceiling w/exposed utilities and center columns
- Ideal for warehouse operations, light manufacturing with low emissions, low noise
- \$17/SF NNN plus CAM