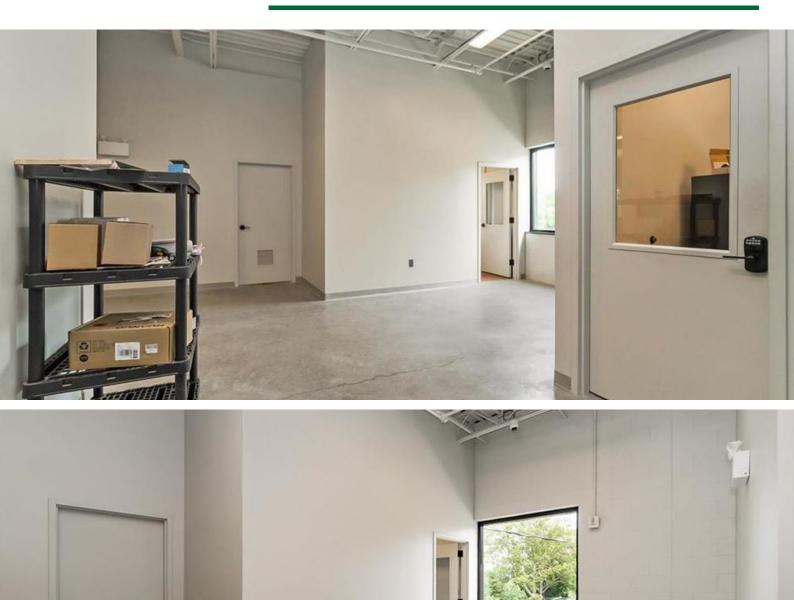

#### **PROPERTY HIGHLIGHTS**

- Brand new class A warehouse/industrial building
- 2nd floor suite available with elevator access
- Suite is 70' x 45' with concrete floors, painted concrete block walls
- Open ceiling w/exposed utilities and center columns
- Ideal for warehouse operations, light manufacturing with low emissions, low noise
- \$17/SF NNN plus CAM