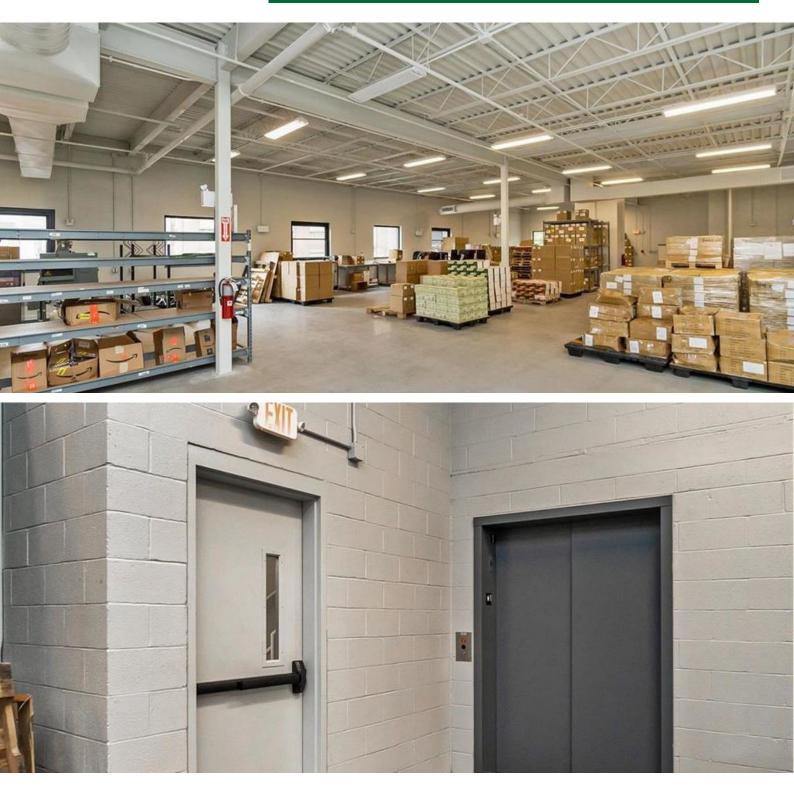

#### **PROPERTY HIGHLIGHTS**

- Brand new class A warehouse/industrial building
- 2nd floor suite available with elevator access
- Suite is 70' x 45' with concrete floors, painted concrete block walls
- Open ceiling w/exposed utilities and center columns
- Ideal for warehouse operations, light manufacturing with low emissions, low noise
- \$17/SF NNN plus CAM