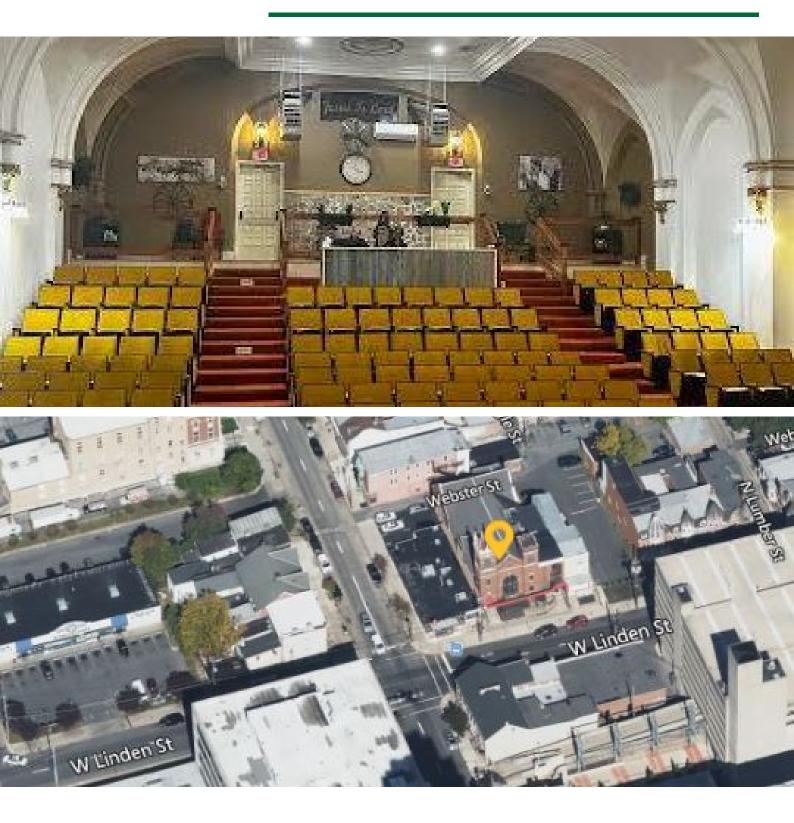

### **PROPERTY HIGHLIGHTS**

- 5,415 SF Free-Standing Church
- 5 parking spaces
- .165 acres (60 x 120 lot)
- Newer heating system
- Central air conditiioning 3 units
- Asking \$1,500,000