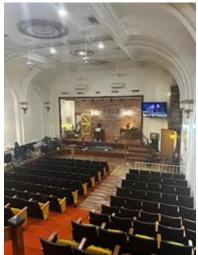

### **PROPERTY HIGHLIGHTS**

- 5,415 SF Free-Standing Church
- 5 parking spaces
- .165 acres (60 x 120 lot)
- Newer heating system
- Central air conditiioning 3 units
- Asking \$1,500,000