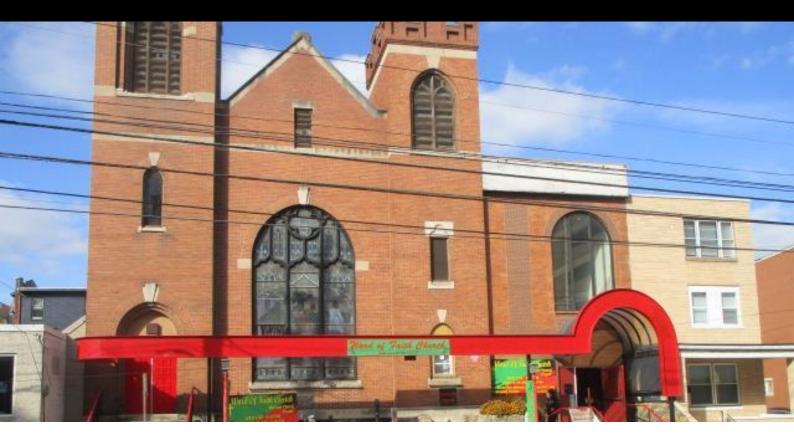

## WORD OF FAITH CHURCH FOR SALE

837 W. LINDEN STREET, ALLENTOWN, PA 18101

### **PROPERTY HIGHLIGHTS**

- 5,415 SF Free-Standing Church
- 5 parking spaces
- .165 acres (60 x 120 lot)
- Newer heating system
- Central air conditiioning 3 units
- Asking \$1,500,000

## WORD OF FAITH CHURCH **FOR SALE** 837 W. LINDEN STREET, ALLENTOWN, PA 18101