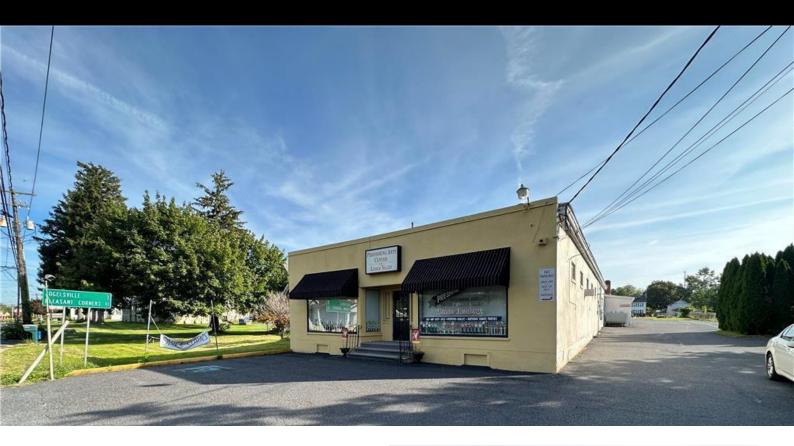

# WAREHOUSE/STORAGE RETAIL AVAILABLE

1131 TREXLERTOWN ROAD, TREXLERTOWN, PA 18087

#### **PROPERTY HIGHLIGHTS**

- Customizable, Commercial Space of 1,500 -5,500 SF
- Ideal for Warehouse Distribution Storage Contractor uses
- High visibility and easy access off of PA Route 100
- Additional large open lot available for an additional fee
- Call for lease rate