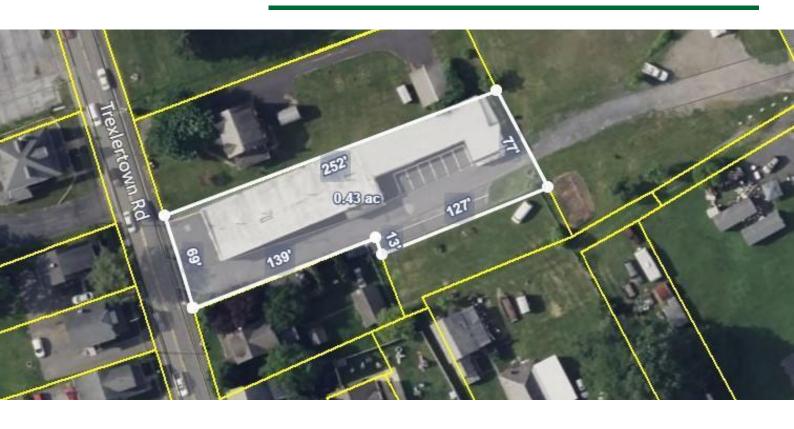

# WAREHOUSE/STORAGE RETAIL AVAILABLE

1131 TREXLERTOWN ROAD, TREXLERTOWN, PA 18087

#### **PROPERTY HIGHLIGHTS**

- Customizable, Commercial Space of 1,500 -5,500 SF
- Ideal for Warehouse Distribution Storage Contractor uses
- High visibility and easy access off of PA Route 100
- Additional large open lot available for an additional fee
- Call for lease rate