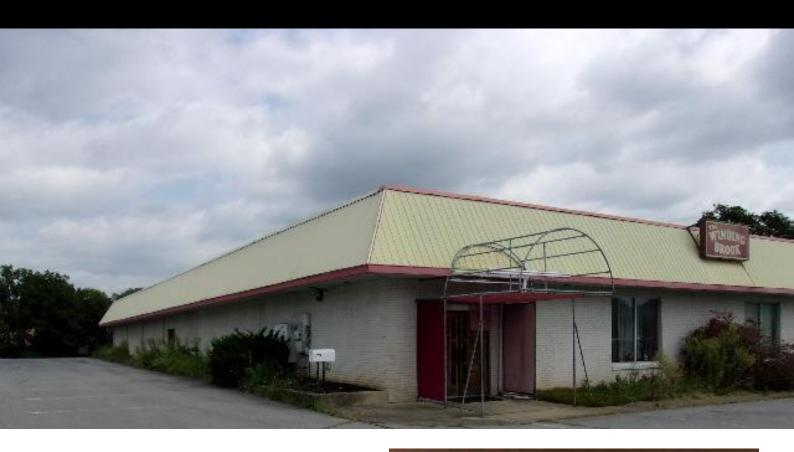

# FORMER BANQUET HALL **RETAIL AVAILABLE**

3665 MACARTHUR ROAD, WHITEHALL, PA 18052

#### **PROPERTY HIGHLIGHTS**

- 13,100+ SF free-standing building
- 7.48 acres with 180 parking spots
- Highly visible and traveled PA Rt 145/MacArthur Road
- Ideal for restaurant, conference centers, retail and medical facilities
- 600 amp 3 Phase Electric Service w/3 subpanels, 200 Amp 1 Phase service
- Asking \$7,000,000