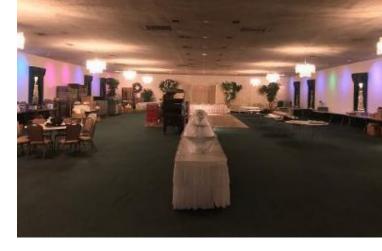

# FORMER BANQUET HALL **RETAIL AVAILABLE**

3665 MACARTHUR ROAD, WHITEHALL, PA 18052

#### **PROPERTY HIGHLIGHTS**

- 13,100+ SF free-standing building
- 7.48 acres with 180 parking spots
- Highly visible and traveled PA Rt 145/MacArthur Road
- Ideal for restaurant, conference centers, retail and medical facilities
- 600 amp 3 Phase Electric Service w/3 subpanels, 200 Amp 1 Phase service
- Asking \$7,000,000