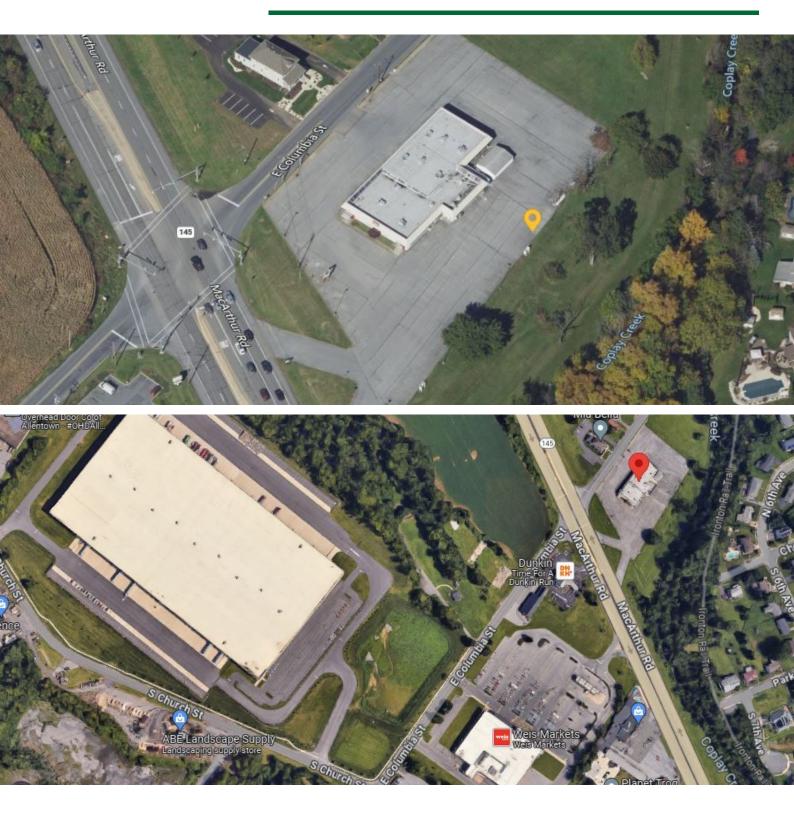

# FORMER BANQUET HALL **RETAIL AVAILABLE**

3665 MACARTHUR ROAD, WHITEHALL, PA 18052

#### **PROPERTY HIGHLIGHTS**

- 13,100+ SF free-standing building
- 7.48 acres with 180 parking spots
- Highly visible and traveled PA Rt 145/MacArthur Road
- Ideal for restaurant, conference centers, retail and medical facilities
- 600 amp 3 Phase Electric Service w/3 subpanels, 200 Amp 1 Phase service
- Asking \$7,000,000