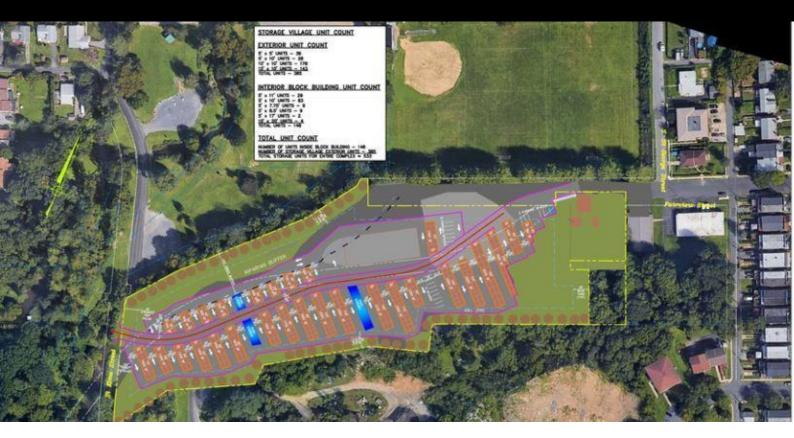

#### **PROPERTY HIGHLIGHTS**

- 7.06 acres for Storage Facility Development
- Proposed plans for 469 Storage Units
- Plans include use of existing structure plus additional construction
- Approval and Plan information available
- Offered at \$1,500,000