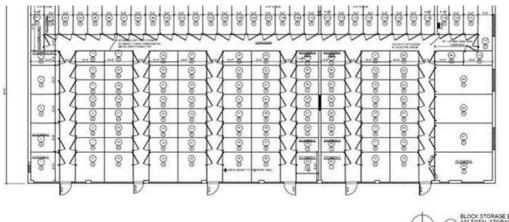

#### **PROPERTY HIGHLIGHTS**

- 7.06 acres for Storage Facility Development
- Proposed plans for 469 Storage Units
- Plans include use of existing structure plus additional construction
- Approval and Plan information available
- Offered at \$1,500,000