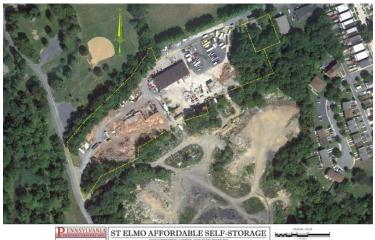

#### **PROPERTY HIGHLIGHTS**

- 7.06 acres for Storage Facility Development
- Proposed plans for 469 Storage Units
- Plans include use of existing structure plus additional construction
- Approval and Plan information available
- Offered at \$1,500,000