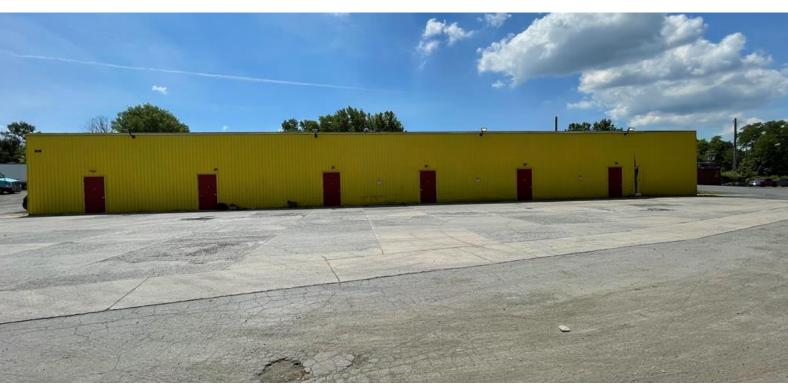

#### **PROPERTY HIGHLIGHTS**

- 7.06 acres for Storage Facility Development
- Proposed plans for 469 Storage Units
- Plans include use of existing structure plus additional construction
- Approval and Plan information available
- Offered at \$1,500,000