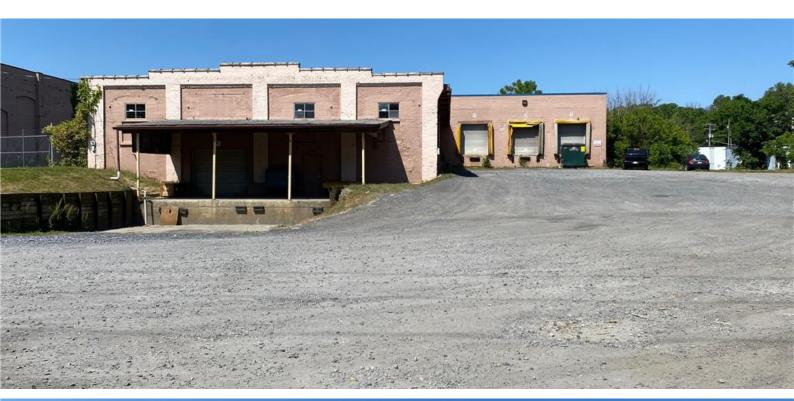

# WAREHOUSE / DISTRIBUTION / MANUFACTURING FOR LEASE

50 HILTON STREET, EASTON, PA 18045

#### **PROPERTY HIGHLIGHTS**

- Warehouse/distribution/manufacturing space
- Located near I-78
- Perfect for small manufacturing or distribution tenant
- \$5.50/SF