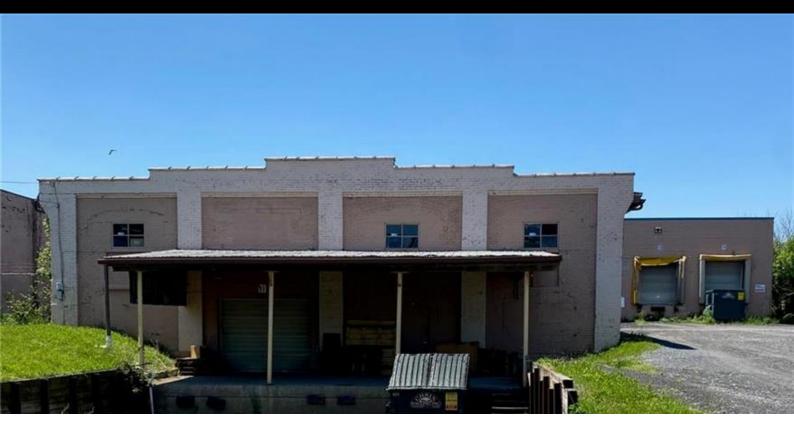

# WAREHOUSE / DISTRIBUTION / MANUFACTURING FOR LEASE

50 HILTON STREET, EASTON, PA 18045

#### **PROPERTY HIGHLIGHTS**

- Warehouse/distribution/manufacturing space
- Located near I-78
- Perfect for small manufacturing or distribution tenant
- \$5.50/SF