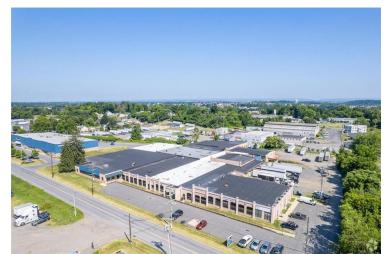

# WAREHOUSE / DISTRIBUTION / MANUFACTURING FOR LEASE



50 HILTON STREET, EASTON, PA 18045



#### **PROPERTY HIGHLIGHTS**

- Warehouse/distribution/manufacturing space
- Located near I-78
- Perfect for small manufacturing or distribution tenant
- \$5.50/SF



### FOR MORE INFORMATION, CONTACT: **JOSEPH MCDERMOTT**

josephmcdermott@hannacre.com

#### Hanna CRE

3500 Winchester Road, Suite 201 Allentown, PA 18104 HANNACRE.COM



#### **FOR LEASE**

50 HILTON STREET, EASTON, PA 18045





### FOR MORE INFORMATION, CONTACT: **JOSEPH MCDERMOTT**

josephmcdermott@hannacre.com

#### **Hanna CRE**

3500 Winchester Road, Suite 201 Allentown, PA 18104 HANNACRE.COM



#### **FOR LEASE**

50 HILTON STREET, EASTON, PA 18045





### FOR MORE INFORMATION, CONTACT: **JOSEPH MCDERMOTT**

josephmcdermott@hannacre.com

#### **Hanna CRE**

3500 Winchester Road, Suite 201 Allentown, PA 18104 HANNACRE.COM



### **FOR LEASE**

50 HILTON STREET, EASTON, PA 18045





### FOR MORE INFORMATION, CONTACT: **JOSEPH MCDERMOTT**

josephmcdermott@hannacre.com

#### Hanna