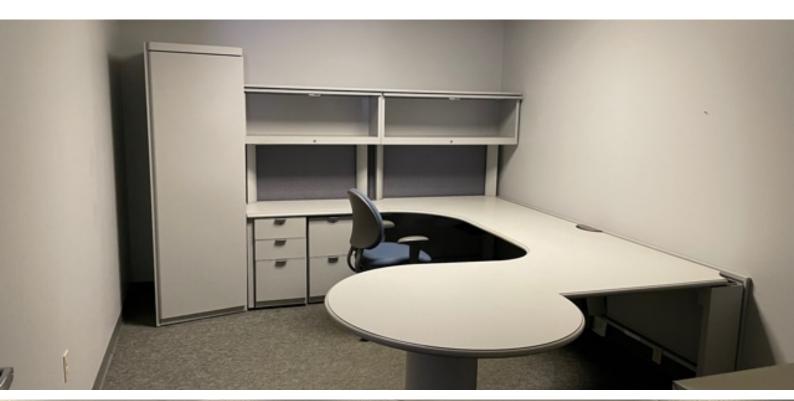

#### **PROPERTY HIGHLIGHTS**

- 44,000 SF Building; 11,000 SF/floor
- Approved for 40 apartments
- 2 Elevators, large open spaces, huge parking lot
- Tremendous access to highways, public transportation
- New Roof
- Asking price \$3,200,000