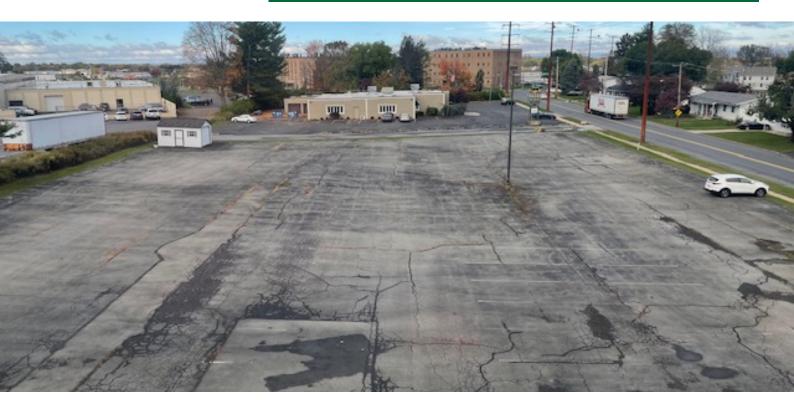

#### **PROPERTY HIGHLIGHTS**

- 44,000 SF Building; 11,000 SF/floor
- Approved for 40 apartments
- 2 Elevators, large open spaces, huge parking lot
- Tremendous access to highways, public transportation
- New Roof
- Asking price \$3,200,000