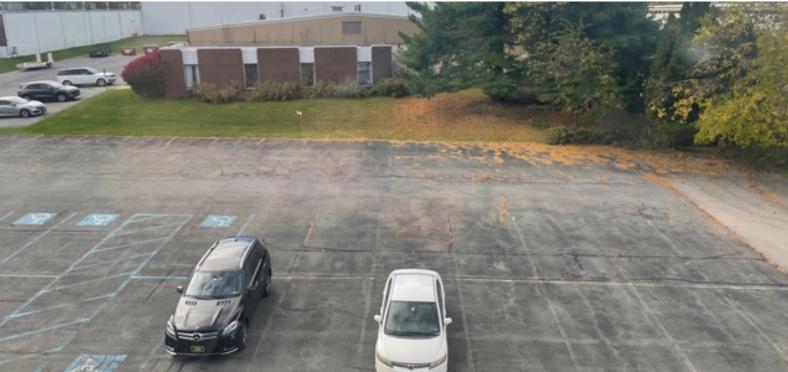

#### **PROPERTY HIGHLIGHTS**

- 44,000 SF Building; 11,000 SF/floor
- Approved for 40 apartments
- 2 Elevators, large open spaces, huge parking lot
- Tremendous access to highways, public transportation
- New Roof
- Asking price \$3,200,000