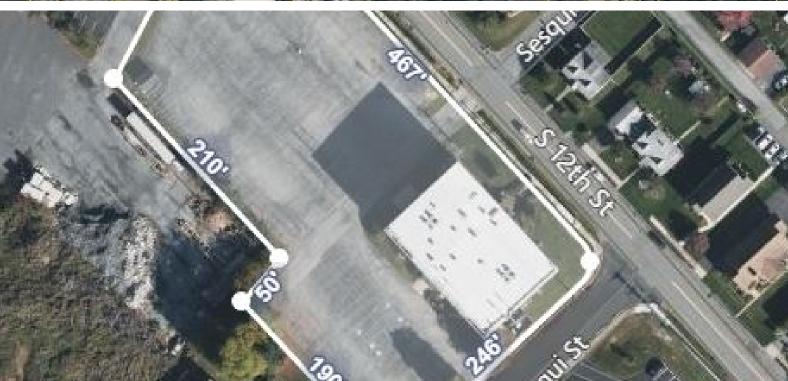

2236 12TH STREET, ALLENTOWN, PA 18103

#### **PROPERTY HIGHLIGHTS**

- 44,000 SF Building; 11,000 SF/floor
- Approved for 40 apartments
- 2 Elevators, large open spaces, huge parking lot
- Tremendous access to highways, public transportation
- New Roof
- Asking price \$3,200,000