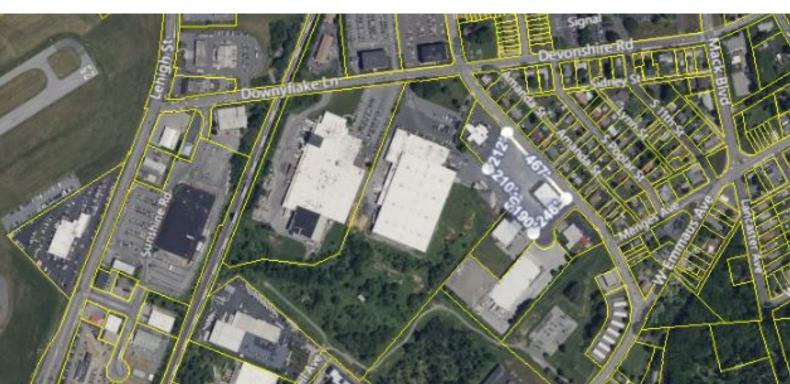

2236 12TH STREET, ALLENTOWN, PA 18103

#### **PROPERTY HIGHLIGHTS**

- 44,000 SF Building; 11,000 SF/floor
- Approved for 40 apartments
- 2 Elevators, large open spaces, huge parking lot
- Tremendous access to highways, public transportation
- New Roof
- Asking price \$3,200,000