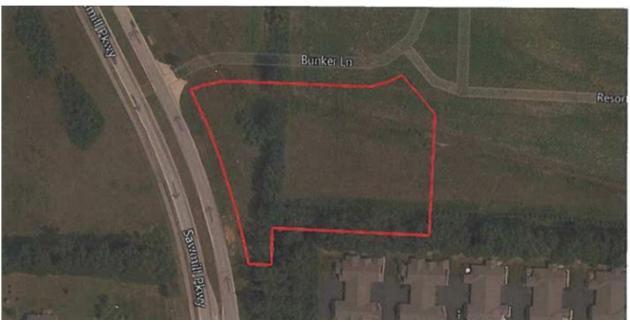

### +/- 2.62 acres Commercial Land For Sale

### **PROPERTY HIGHLIGHTS**

- No water retention required on site
- d-cell turn lane with traffic light completed

#### **Bunker Ln. & Sawmill Parkway**

Powell, Ohio 43065

#### PROPERTY INFORMATION

- +/-2.62 Acres
- No water retention pond is required
- All utilities on site
- Zoned commercial
- D-cell lane with traffic light
- Prime Development Opportunity

| 2022 Population Summary   | 2 Mile | 5 Miles | 10 Miles |
|---------------------------|--------|---------|----------|
| 2022 Total Population     | 23,952 | 141,868 | 516,326  |
| Households                | 8,396  | 52,659  | 206,688  |
| 2027 Projected Population | 27,101 | 155,629 | 557,622  |