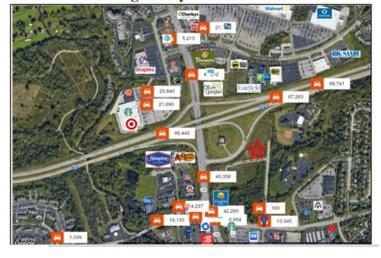

# SEQ OF I-70/SR 256

# FOR SALE



0 STATE ROUTE 256, PICKERINGTON, OH 43147



## **PROPERTY HIGHLIGHTS**

#### **Average Daily Traffic Count**



### FOR MORE INFORMATION, CONTACT:

## Hanna CRE

413 N. State Street Westerville, OH 43082 HANNACRE.COM

All information furnished regarding property for sale, rental or financing is from sources deemed reliable. No representation is made as to the accuracy thereof, and it is submitted subject to errors, omissions, change of price, rental, or other conditions, prior sale lease, financing or withdrawal without notice. Hanna CRE will make no representation, and assume no obligation, regarding the presence or absence of toxic or hazardous waste or substances or other undesirable material on or about the property.