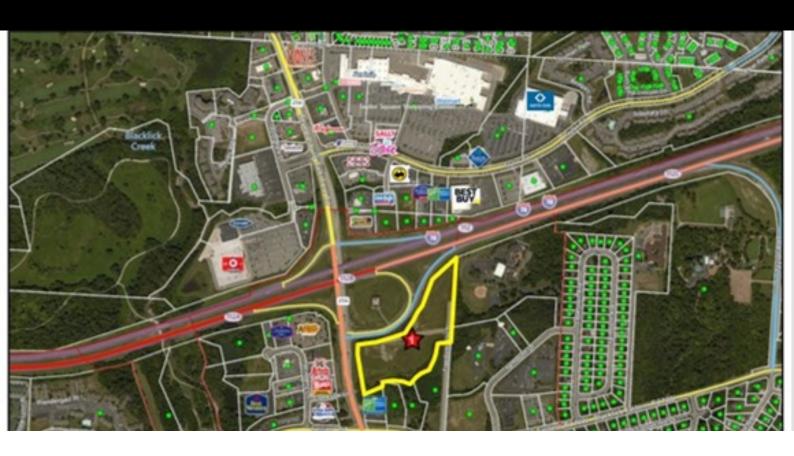

# SEQ OF I-70/SR 256

# FOR SALE

0 STATE ROUTE 256, PICKERINGTON, OH 43147

## **PROPERTY HIGHLIGHTS**