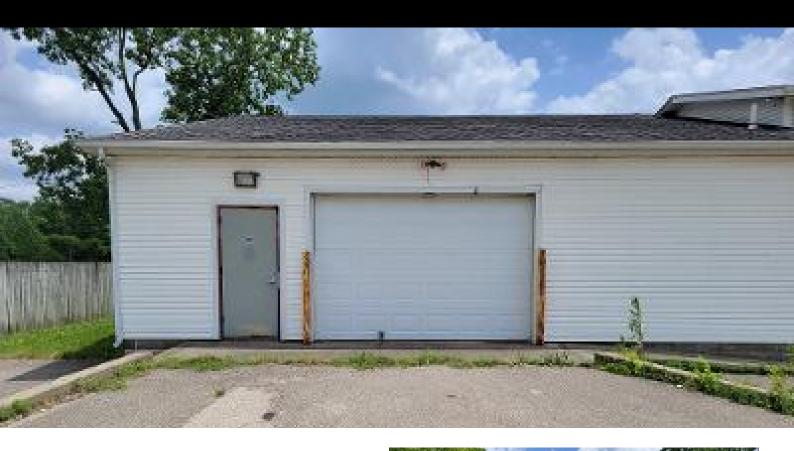

## **PROPERTY HIGHLIGHTS**

- Former pizza parlor and drive thru on 3.822 acres
- Two story part of building in rough condition, drive thru in good condition
- Well travled roadways between Miamisburg and Germantown
- Site previously under contract for a General Dollar Store
- All utilities exist to site with existing curb cuts on border roads