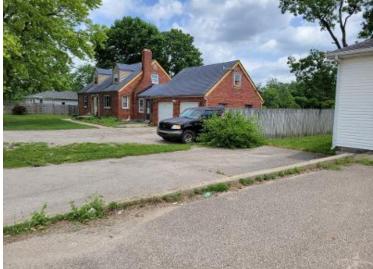

## **PROPERTY HIGHLIGHTS**

- Former pizza parlor and drive thru on 3.822 acres
- Two story part of building in rough condition, drive thru in good condition
- Well travled roadways between Miamisburg and Germantown
- Site previously under contract for a General Dollar Store
- All utilities exist to site with existing curb cuts on border roads