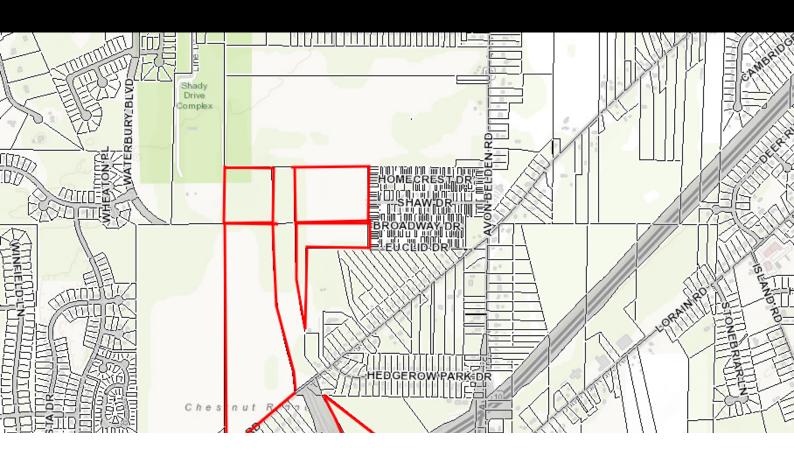

## NORTH RIDGEVILLE LAND **FOR SALE**

NORTH RIDGEVILLE, NORTH RIDGEVILLE, OH 44039

## **PROPERTY HIGHLIGHTS**

• Nearly 100 Acres of Land Available For Sale