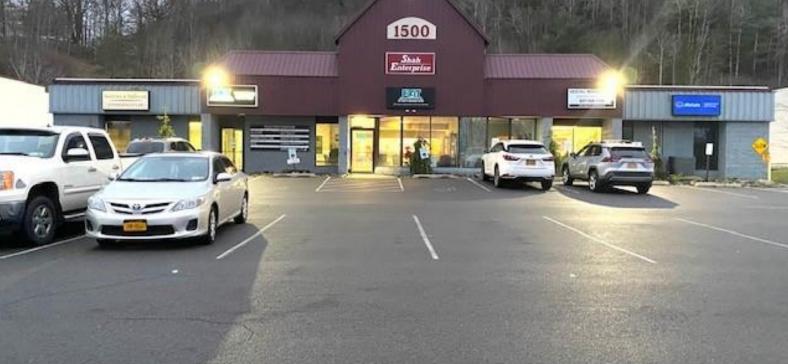

# 1500 VESTAL PARKWAY

# RETAIL AVAILABLE

# PROPERTY HIGHLIGHTS

- 6,072 SF in mixed use building on very desirable Vestal Parkway
- One is 4,135 SF and one is 1,937 SF.; these can be rented individually or together
- \$16 per SF all in which makes it one of the best buys on the parkway
- Very attractive and well maintained building with 3.45 Acre lot