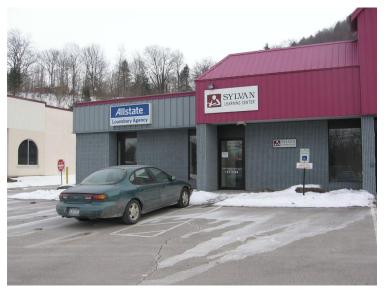

# 1500 VESTAL PARKWAY

# RETAIL AVAILABLE

# PROPERTY HIGHLIGHTS

- 6,072 SF in mixed use building on very desirable Vestal Parkway
- One is 4,135 SF and one is 1,937 SF.; these can be rented individually or together
- \$16 per SF all in which makes it one of the best buys on the parkway
- Very attractive and well maintained building with 3.45 Acre lot