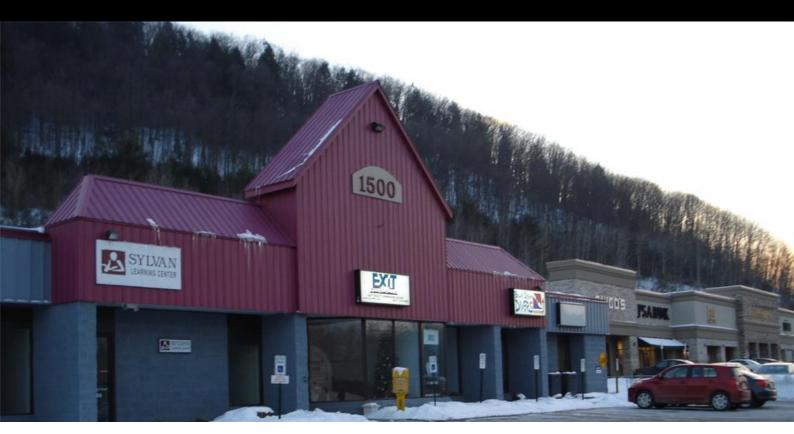

# 1500 VESTAL PARKWAY

# RETAIL AVAILABLE

# PROPERTY HIGHLIGHTS

- 6,072 SF in mixed use building on very desirable Vestal Parkway
- One is 4,135 SF and one is 1,937 SF.; these can be rented individually or together
- \$16 per SF all in which makes it one of the best buys on the parkway
- Very attractive and well maintained building with 3.45 Acre lot