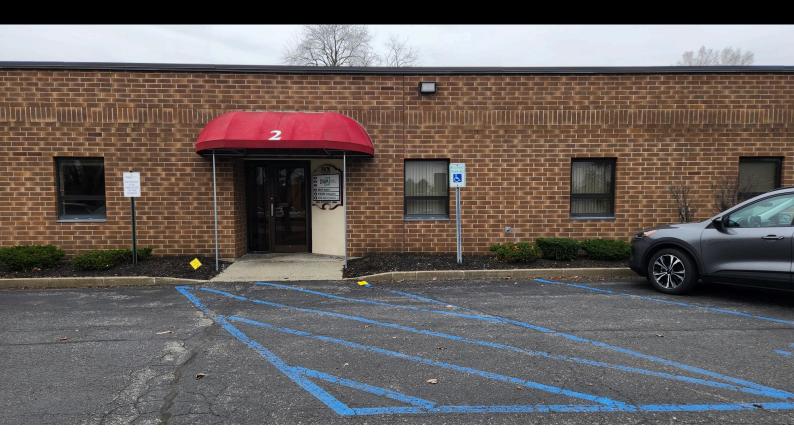

## 2 NORTHWAY LANE **FOR LEASE**

2 NORTHWAY LANE, LATHAM, NY 12110

## **PROPERTY HIGHLIGHTS**

- Well maintained commercial office building where owner is on site property manager
- Approximately 1,307 RSF
- Includes one private office, two open bullpen work areas & storage room
- Interior & exterior exits with plenty of private parking
- Located close to I-87
- Tenant pays for internet, cable, phone, and janitorial services in space