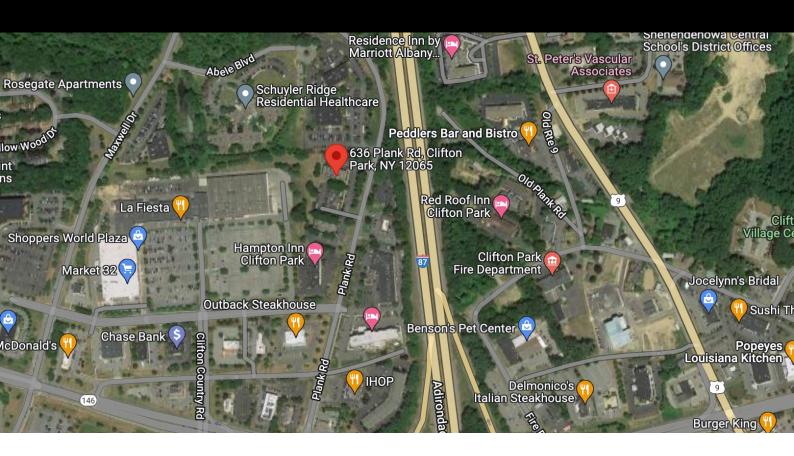

## 632-636 PLANK ROAD

## FOR SALE

632-636 PLANK ROAD, CLIFTON PARK, NY 12065

## **PROPERTY HIGHLIGHTS**

 Shovel-ready 36 unit apartment building project across 3 adjacent parcels with three existing office buildings- generating \$350K+ NOI